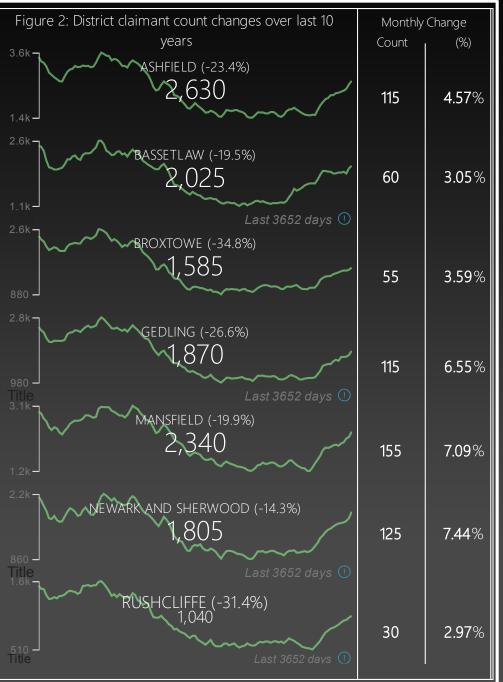

For the City of Nottingham, there is now a total of 10,385 claimants. In comparison, the County has 13,295, which is made up of 7,675 males and 5,620 females, a split of 57.73% to 42.27%.

The claimant count also increased in all seven Local Authority **Districts** in the region, over the month. The largest increase figure wise was in Mansfield, which saw a rise of 155 individuals, equalling a change of 7.09%. This is followed by Newark and Sherwood with an increase of 125 individuals, or 7.44%, and Gedling and Ashfield, both of which increased by 115 claimants (6.55% and 4.57% respectively).

Of the smaller increases, Bassetlaw rose by 60 individuals (3.05%), whilst the smallest increase was Rushcliffe, which saw a rise of only 30 individuals. Percentage wise, this represents a change of 2.97%.