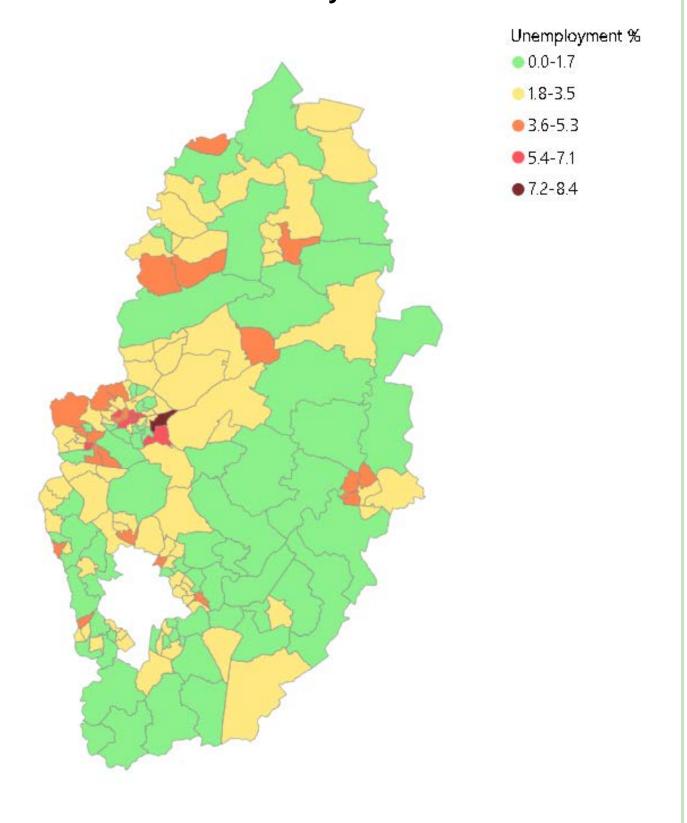

# **Unemployment Rates in Nottinghamshire Wards February 2019**

### \*\* PERSONS \*\* NOTTINGHAMSHIRE WARD UNEMPLOYMENT ESTIMATES - FEBRUARY 2020 WARD RATES RANKED IN DESCENDING ORDER

| District            | Ward                        | Number | EST. % |
|---------------------|-----------------------------|--------|--------|
| Mansfield           | Oak Tree                    | 163    | 8.4    |
| Mansfield           | Newgate                     | 136    | 6.1    |
| Mansfield           | Portland                    | 126    | 6.1    |
| Mansfield           | Ransom Wood                 | 121    | 6.1    |
| Ashfield            | Leamington                  | 166    | 6      |
| Mansfield           | Broomhill                   | 130    | 5.8    |
| Mansfield           | Carr Bank                   | 130    | 5.4    |
| Bassetlaw           | Worksop South East          | 300    | 5.3    |
| Broxtowe            | Eastwood St Mary's          | 160    | 5.3    |
| Ashfield            | Abbey Hill                  | 110    | 5.2    |
| Mansfield           | Ladybrook                   | 135    | 5.2    |
| Ashfield            | Summit                      | 240    | 5.1    |
| Ashfield            | Carsic                      | 124    | 4.9    |
| Ashfield            | Central & New Cross         | 259    | 4.8    |
| Broxtowe            | Stapleford North            | 134    | 4.6    |
| Gedling             | Netherfield                 | 174    | 4.6    |
| Mansfield           | Woodhouse                   | 99     | 4.5    |
| Mansfield           | Bull Farm and Pleasley Hill | 99     | 4.3    |
| Newark and Sherwood | Castle                      | 99     | 4.3    |
| Mansfield           | Woodlands                   | 74     | 4.2    |
| Bassetlaw           | Harworth                    | 209    | 4.1    |
| Newark and Sherwood | Boughton                    | 84     | 4.1    |
| Newark and Sherwood | Devon                       | 249    | 4.1    |
| Newark and Sherwood | Bridge                      | 203    | 3.9    |
| Ashfield            | Hucknall South              | 193    | 3.7    |
| Ashfield            | Stanton Hill & Teversal     | 83     | 3.7    |
| Gedling             | Daybrook                    | 158    | 3.7    |
| Bassetlaw           | East Retford East           | 148    | 3.6    |
| Bassetlaw           | Worksop South               | 158    | 3.6    |
| Ashfield            | Hucknall Central            | 163    | 3.4    |
| Bassetlaw           | Worksop North West          | 188    | 3.4    |
| Mansfield           | Market Warsop               | 73     | 3.4    |
| Bassetlaw           | East Retford West           | 113    | 3.3    |
| Mansfield           | Racecourse                  | 73     | 3.3    |
| Ashfield            | Hucknall West               | 188    | 3.2    |
| Broxtowe            | Eastwood Hilltop            | 108    | 3.2    |
| Gedling             | Bestwood St Albans          | 118    | 3.2    |
| Mansfield           | Netherfield                 | 58     | 3.2    |
| Ashfield            | Huthwaite & Brierley        | 148    | 3.1    |
| Bassetlaw           | Langold                     | 53     | 3.1    |
| Gedling             | Carlton Hill                | 193    | 3.1    |
| Gedling             | Ernehale                    | 118    | 3.1    |
| Gedling             | Coppice                     | 113    | 3      |
| Mansfield           | Brick Kiln                  | 63     | 3      |
| Mansfield           | Kingsway                    | 58     | 3      |
| Mansfield           | Penniment                   | 53     | 3      |