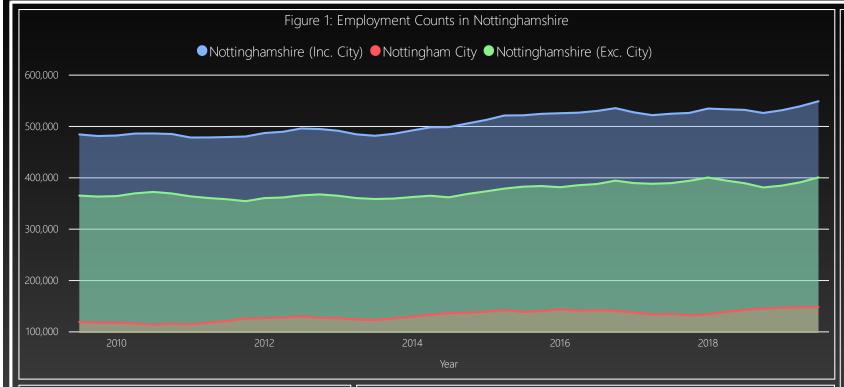

### **Employment Counts**

% in employment of 16-64

75.60%

Ecnomically Active People: 418,800 Total in Employment: 400,800 Increase of 9,600 on previous period\*\* In Employment - Employees: 344,700 In Employment - Self Employed: 55,300 Total Unemployed: 18,000 \* Figures do not include Nottingham City \*\* Figures are for rolling 4 quarters