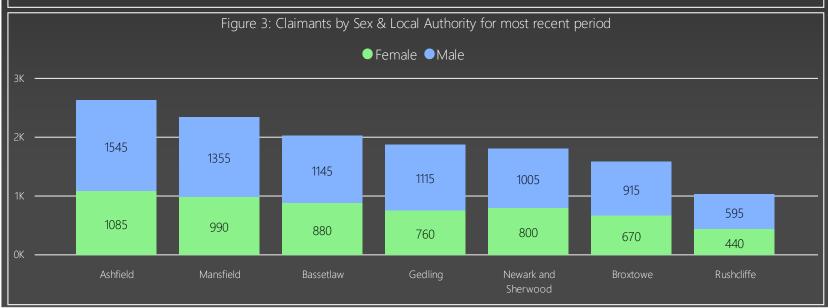

Across the Districts gender wise, Ashfield has the greatest number of claimants with 2,630. This is broken down by 1,085 females and 1,545 males. The lowest is Rushcliffe with 1,035 claimants, made up of 440 females and 595 males.