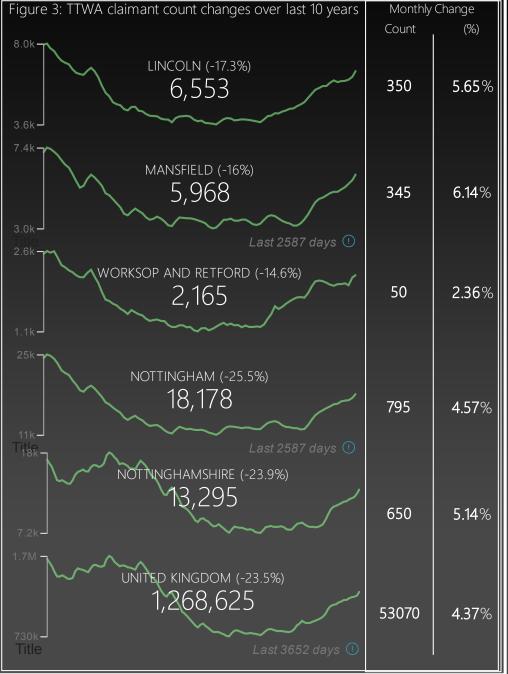

Additionally, against the previous month, all four of the TTWA's have increased their claimant numbers. Nottingham saw the largest growth, growing by 795 individuals, or 4.57%. This is followed by Lincoln, which increased by 350 claimants (5.65%), and Mansfield, which increased by 345 (6.14%).

The lowest growth over the month was in Worksop and Retford, where an increase of 50 claimants was seen, equalling a rise of 2.36%.

Of the Nottinghamshire Wards, Oak Tree, which is within the Mansfield district, continues to have the highest percentile of claimants with 163 individuals, representing 8.40% of its 16-64 workforce population.