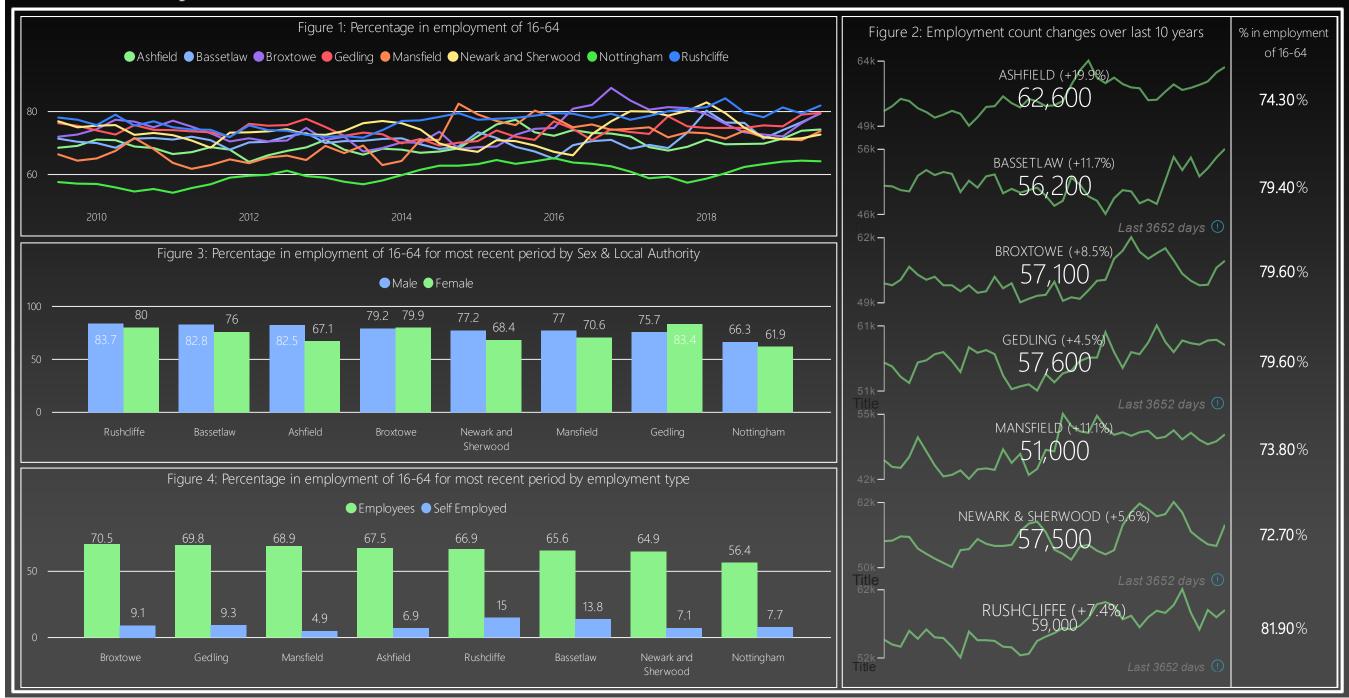

Notts County 2.60 %

City **4.50** %





# Claimants by Local Authority









#### Nottinghamshire County Council

# Claimants by Parliamentary Constituencies









#### Nottinghamshire County Council

### Claimants by Travel To Work Areas











### **Employment Counts**

% in employment of 16-64

75.60%





Ecnomically Active People: 418,800 Total in Employment: 400,800 Increase of 9,600 on previous period\*\* In Employment - Employees: 344,700 In Employment - Self Employed: 55,300 Total Unemployed: 18,000 \* Figures do not include Nottingham City \*\* Figures are for rolling 4 quarters

Employment Key Facts\* for:





Figure 2: Employment count changes over last 10 years

UNITED KINGDOM (+11.8%)

33M ¬



# Nottinghamshire County Council

# Employment by Local Authority





# Employment by Parliamentary Constituencies





#### Nottinghamshire County Council

### Employment by Travel to Work Areas



# **Unemployment Rates in Nottinghamshire Wards February 2019**



### \*\* PERSONS \*\* NOTTINGHAMSHIRE WARD UNEMPLOYMENT ESTIMATES - FEBRUARY 2020 WARD RATES RANKED IN DESCENDING ORDER

| District            | Ward                        | Number | EST. % |
|---------------------|-----------------------------|--------|--------|
| Mansfield           | Oak Tree                    | 163    | 8.4    |
| Mansfield           | Newgate                     | 136    | 6.1    |
| Mansfield           | Portland                    | 126    | 6.1    |
| Mansfield           | Ransom Wood                 | 121    | 6.1    |
| Ashfield            | Leamington