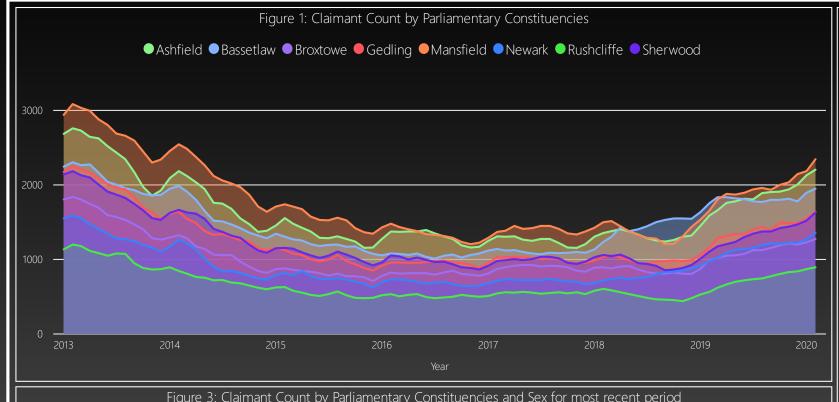

As for the **Parliamentary Constituencies**, claimants increased in all eight during February. The largest was in Mansfield, with a rise of 155 over the previous month, representing a 7.09% growth. This is followed by Sherwood, which increased its claimant numbers by 110, or 7.24%.

Of the smaller increases, Broxtowe increased by only 45 individuals (3.66%), whilst the smallest increase occurred in Rushcliffe, which saw a rise of 20 individuals, equalling 2.29%.

Compared to a year ago, the rates of change across Parliamentary Constituencies range from 11.11% in Bassetlaw, to 58.41% in Rushcliffe. The average rate of change across all eight areas is 38.21%.