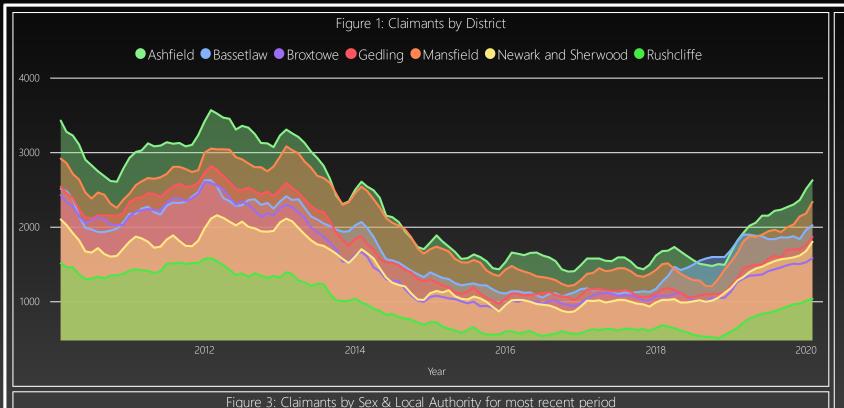

For the City of Nottingham, there is now a total of 10,385 claimants. In comparison, the County has 13,295, which is made up of 7,675 males and 5,620 females, a split of 57.73% to 42.27%.

The claimant count also increased in all seven Local Authority **Districts** in the region, over the month. The largest increase figure wise was in Mansfield, which saw a rise of 155 individuals, equalling a change of 7.09%. This is followed by Newark and Sherwood with an increase of 125 individuals, or 7.44%, and Gedling and Ashfield, both of which increased by 115 claimants (6.55% and 4.57% respectively).

Of the smaller increases, Bassetlaw rose by 60 individuals (3.05%), whilst the smallest increase was Rushcliffe, which saw a rise of only 30 individuals. Percentage wise, this represents a change of 2.97%.