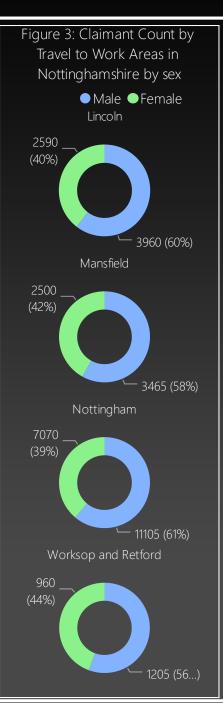

For the City of Nottingham, there is now a total of 10,385 claimants. In comparison, the County has 13,295, which is made up of 7,675 males and 5,620 females, a split of 57.73% to 42.27%.

The claimant count also increased in all seven Local Authority **Districts** in the region, over the month. The largest increase figure wise was in Mansfield, which saw a rise of 155 individuals, equalling a change of 7.09%. This is followed by Newark and Sherwood with an increase of 125 individuals, or 7.44%, and Gedling and Ashfield, both of which increased by 115 claimants (6.55% and 4.57% respectively).

Across the Districts gender wise, Ashfield has the greatest number of claimants with 2,630. This is broken down by 1,085 females and 1,545 males. The lowest is Rushcliffe with 1,035 claimants, made up of 440 females and 595 males.