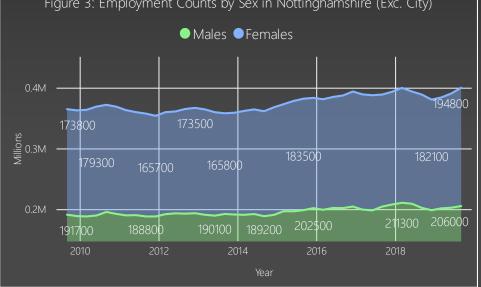

s month

Jobless total now at 23680

Claimant count rates in February 2020 (residence based);

United Kingdom 3.00%

East Midlands 2.70%

Nottinghamshire 3.55 %

Notts County 2.60 %

City **4.50** %





# Claimants by Local Authority









#### Nottinghamshire County Council

# Claimants by Parliamentary Constituencies









#### Nottinghamshire County Council

### Claimants by Travel To Work Areas











### **Employment Counts**

% in employment of 16-64

75.60%





Ecnomically Active People: 418,800 Total in Employment: 400,800 Increase of 9,600 on previous period\*\* In Employment - Employees: 344,700 In Employment - Self Employed: 55,300 Total Unemployed: 18,000 \* Figures do not include Nottingham City \*\* Figures are for rolling 4 quarters

Employment Key Facts\* for:





Figure 2: Employment count changes over last 10 years

UNITED KINGDOM (+11.8%)

33M ¬



# Nottinghamshire County Council

# Employment by Local Authority





# Employment by Parliamentary Constituencies





#### Nottinghamshire County Council

### Employment by Travel to Work Areas



# **Unemployment Rates in Nottinghamshire Wards February 2019**



### \*\* PERSONS \*\* NOTTINGHAMSHIRE WARD UNEMPLOYMENT ESTIMATES - FEBRUARY 2020 WARD RATES RANKED IN DESCENDING ORDER

| District            | Ward                        | Number | EST. % |
|---------------------|-----------------------------|--------|--------|
| Mansfield           | Oak Tree                    | 163    | 8.4    |
| Mansfield           | Newgate                     | 136    | 6.1    |
| Mansfield           | Portlan