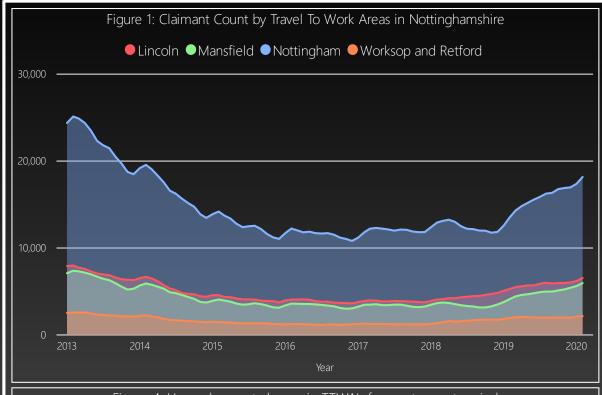

Additionally, against the previous month, all four of the TTWA's have increased their claimant numbers. Nottingham saw the largest growth, growing by 795 individuals, or 4.57%. This is followed by Lincoln, which increased by 350 claimants (5.65%), and Mansfield, which increased by 345 (6.14%).

The lowest growth over the month was in Worksop and Retford, where an increase of 50 claimants was seen, equalling a rise of 2.36%.

Of the Nottinghamshire Wards, Oak Tree, which is within the Mansfield district, continues to have the highest percentile of claimants with 163 individuals, representing 8.40% of its 16-64 workforce population.