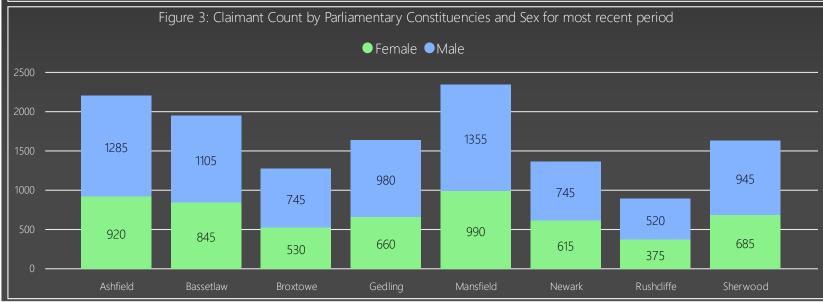

As for the **Parliamentary Constituencies**, claimants increased in all eight during February. The largest was in Mansfield, with a rise of 155 over the previous month, representing a 7.09% growth. This is followed by Sherwood, which increased its claimant numbers by 110, or 7.24%.

Of the smaller increases, Broxtowe increased by only 45 individuals (3.66%), whilst the smallest increase occurred in Rushcliffe, which saw a rise of 20 individuals, equalling 2.29%.

Compared to a year ago, the rates of change across Parliamentary Constituencies range from 11.11% in Bassetlaw, to 58.41% in Rushcliffe. The average rate of change across all eight areas is 38.21%.