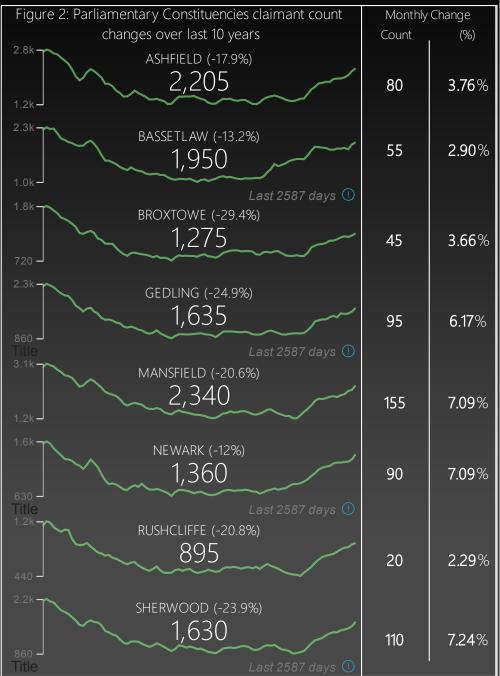

As for the **Parliamentary Constituencies**, claimants increased in all eight during February. The largest was in Mansfield, with a rise of 155 over the previous month, representing a 7.09% growth. This is followed by Sherwood, which increased its claimant numbers by 110, or 7.24%.

Of the smaller increases, Broxtowe increased by only 45 individuals (3.66%), whilst the smallest increase occurred in Rushcliffe, which saw a rise of 20 individuals, equalling 2.29%.

Compared to a year ago, the rates of change across Parliamentary Constituencies range from 11.11% in Bassetlaw, to 58.41% in Rushcliffe. The average rate of change across all eight areas is 38.21%.