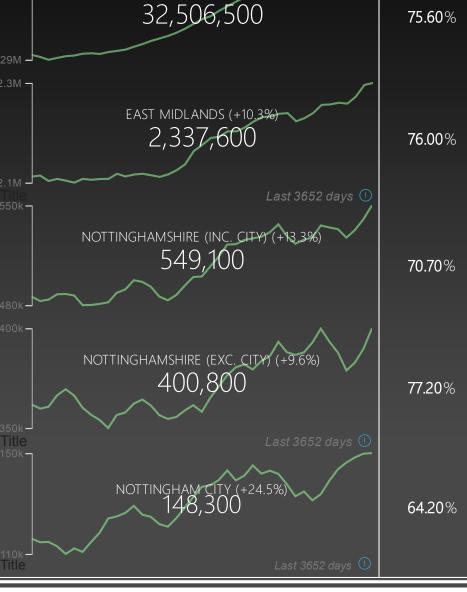

### **Employment Counts**

% in employment of 16-64

75.60%

Ecnomically Active People: 418,800 Total in Employment: 400,800 Increase of 9,600 on previous period\*\* In Employment - Employees: 344,700 In Employment - Self Employed: 55,300 Total Unemployed: 18,000 \* Figures do not include Nottingham City \*\* Figures are for rolling 4 quarters

Employment Key Facts\* for:

Figure 2: Employment count changes over last 10 years

UNITED KINGDOM (+11.8%)

33M ¬