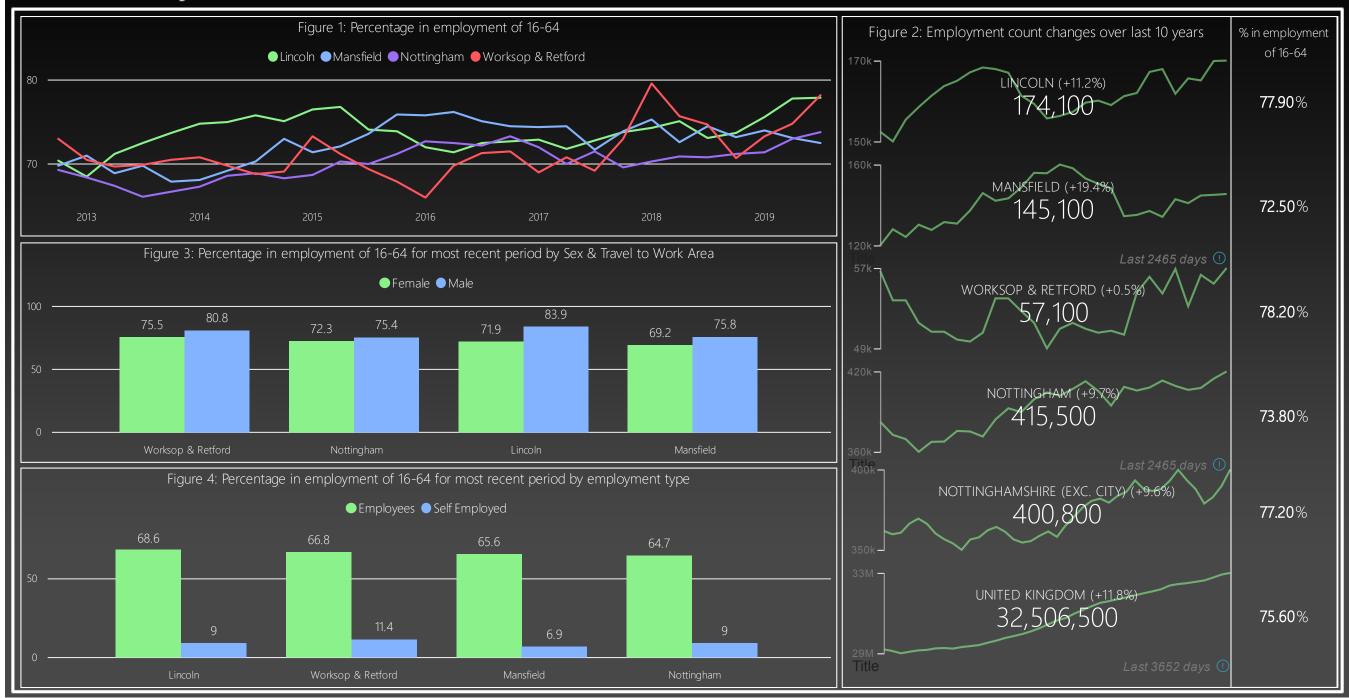

s by Parliamentary Constituencies









#### Nottinghamshire County Council

### Claimants by Travel To Work Areas











### **Employment Counts**

% in employment of 16-64

75.60%





Ecnomically Active People: 418,800 Total in Employment: 400,800 Increase of 9,600 on previous period\*\* In Employment - Employees: 344,700 In Employment - Self Employed: 55,300 Total Unemployed: 18,000 \* Figures do not include Nottingham City \*\* Figures are for rolling 4 quarters

Employment Key Facts\* for:





Figure 2: Employment count changes over last 10 years

UNITED KINGDOM (+11.8%)

33M ¬



# Nottinghamshire County Council

# Employment by Local Authority





# Employment by Parliamentary Constituencies





#### Nottinghamshire County Council

### Employment by Travel to Work Areas



# **Unemployment Rates in Nottinghamshire Wards February 2019**



### \*\* PERSONS \*\* NOTTINGHAMSHIRE WARD UNEMPLOYMENT ESTIMATES - FEBRUARY 2020 WARD RATES RANKED IN DESCENDING ORDER

| District            | Ward                        | Number | EST. % |
|---------------------|-----------------------------|--------|--------|
| Mansfield           | Oak Tree                    | 163    | 8.4    |
| Mansfield           | Newgate                     | 136    | 6.1    |
| Mansfield           | Portland                    | 126    | 6.1    |
| Mansfield           | Ransom Wood                 | 121    | 6.1    |
| Ashfield            | Leamington                  | 166    | 6      |
| Mansfield           | Broomhill                   | 130    | 5.8    |
| Mansfield           | Carr Bank