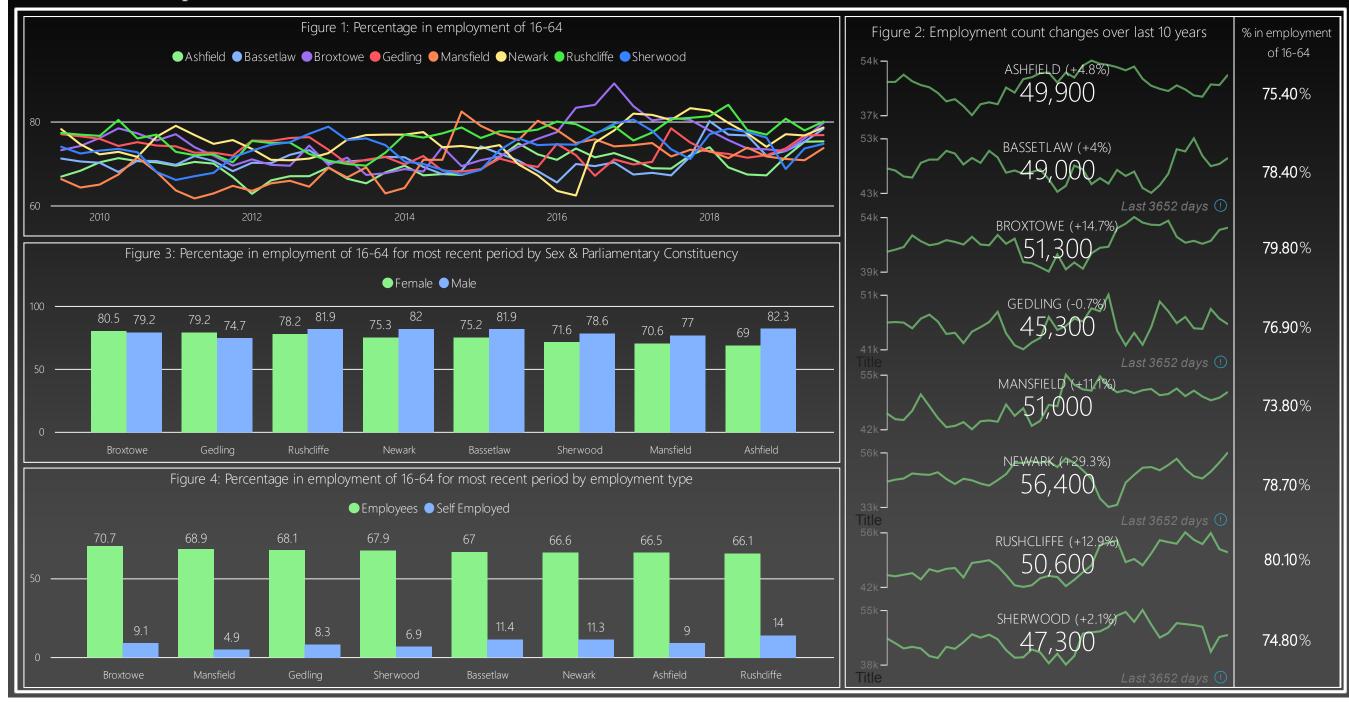

mants by Local Authority









#### Nottinghamshire County Council

# Claimants by Parliamentary Constituencies









#### Nottinghamshire County Council

### Claimants by Travel To Work Areas











### **Employment Counts**

% in employment of 16-64

75.60%





Ecnomically Active People: 418,800 Total in Employment: 400,800 Increase of 9,600 on previous period\*\* In Employment - Employees: 344,700 In Employment - Self Employed: 55,300 Total Unemployed: 18,000 \* Figures do not include Nottingham City \*\* Figures are for rolling 4 quarters

Employment Key Facts\* for:





Figure 2: Employment count changes over last 10 years

UNITED KINGDOM (+11.8%)

33M ¬



# Nottinghamshire County Council

# Employment by Local Authority





# Employment by Parliamentary Constituencies





#### Nottinghamshire County Council

### Employment by Travel to Work Areas



# **Unemployment Rates in Nottinghamshire Wards February 2019**



### \*\* PERSONS \*\* NOTTINGHAMSHIRE WARD UNEMPLOYMENT ESTIMATES - FEBRUARY 2020 WARD RATES RANKED IN DESCENDING ORDER

| District            | Ward                        | Number | EST. % |
|---------------------|-----------------------------|--------|--------|
| Mansfield           | Oak Tree                    | 163    | 8.4    |
| Mansfield           | Newgate                     | 136    | 6.1    |
| Mansfield           | Portland                    | 126    | 6.1    |
| Mansfield           | Ransom Wood                 | 121    | 6.1    |
| Ashfield            | Leamington                  | 166    | 6      |
| Mansfield           | B