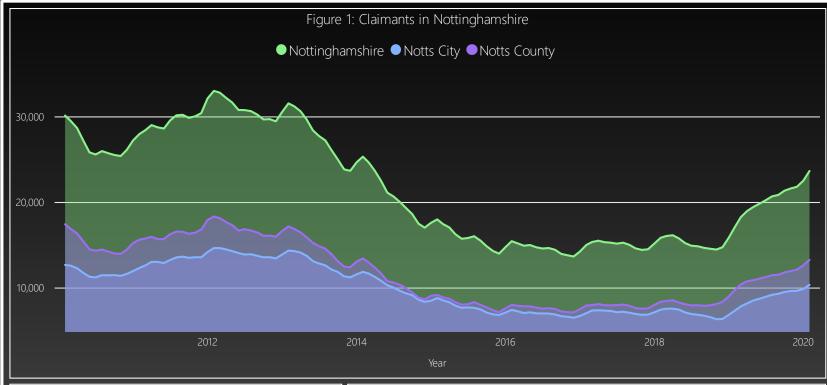

#### **Claimant Counts**

As of February 2020, the Claimant Count for the Nottinghamshire region is 1,150 higher than it was a month ago. This represents a rate of change of 5.10% over the month, which, in comparison to the East Midlands region, is 0.14% higher.

For the City of Nottingham, there is now a total of 10,385 claimants. In comparison, the County has 13,295, which is made up of 7,675 males and 5,620 females, a split of 57.73% to 42.27%.

The claimant count also increased in all seven Local Authority **Districts** in the region, over the month. The largest increase figure wise was in Mansfield, which saw a rise of 155 individuals, equalling a change of 7.09%. This is followed by Newark and Sherwood with an increase of 125 individuals, or 7.44%, and Gedling and Ashfield, both of which increased by 115 claimants (6.55% and 4.57% respectively).