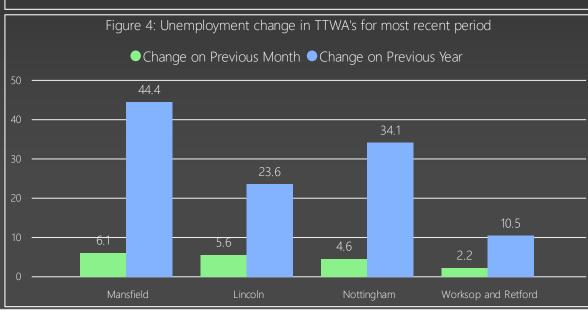

Additionally, against the previous month, all four of the TTWA's have increased their claimant numbers. Nottingham saw the largest growth, growing by 795 individuals, or 4.57%. This is followed by Lincoln, which increased by 350 claimants (5.65%), and Mansfield, which increased by 345 (6.14%).

The lowest growth over the month was in Worksop and Retford, where an increase of 50 claimants was seen, equalling a rise of 2.36%.

Of the Nottinghamshire Wards, Oak Tree, which is within the Mansfield district, continues to have the highest percentile of claimants with 163 individuals, representing 8.40% of its 16-64 workforce population.