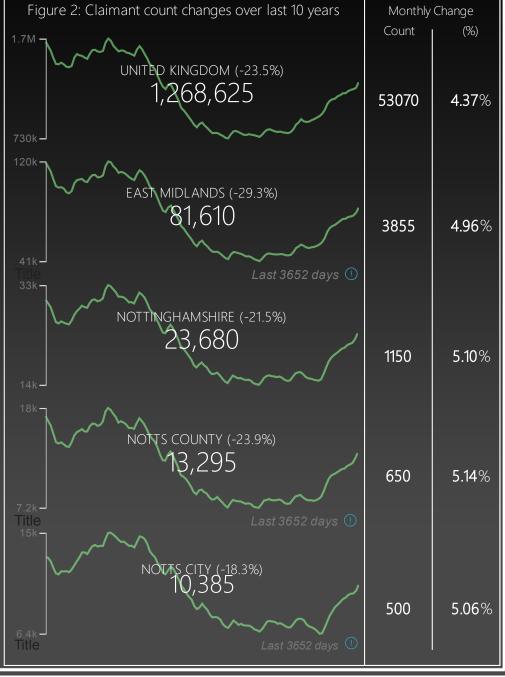

#### **Claimant Counts**

As of February 2020, the Claimant Count for the Nottinghamshire region is 1,150 higher than it was a month ago. This represents a rate of change of 5.10% over the month, which, in comparison to the East Midlands region, is 0.14% higher.

For the City of Nottingham, there is now a total of 10,385 claimants. In comparison, the County has 13,295, which is made up of 7,675 males and 5,620 females, a split of 57.73% to 42.27%.

The claimant count also increased in all seven Local Authority **Districts** in the region, over the month. The largest increase figure wise was in Mansfield, which saw a rise of 155 individuals, equalling a change of 7.09%. This is followed by Newark and Sherwood with an increase of 125 individuals, or 7.44%, and Gedling and Ashfield, both of which increased by 115 claimants (6.55% and 4.57% respectively).