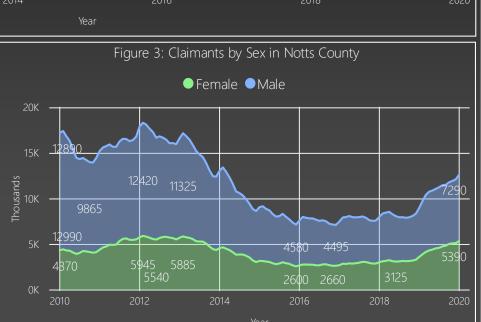

For the City of Nottinghamshire, there is now a total of 9,930 claimants. In comparison, the County has 12,680, which is made up of 7,290 males and 5,390 females, a split of 57.49% to 42.51%.

The claimant count also increased in all seven Local Authority **Districts** in the region, over the month. The largest increase figure wise was in Ashfield, which saw a rise of 155 individuals, equalling a change of 6.55%. This is followed by Bassetlaw with an increase of 125 individuals, or 6.79%, Newark and Sherwood, which rose by 65 individuals (4.01%), and Gedling, which increased by 60 claimants (3.52%).