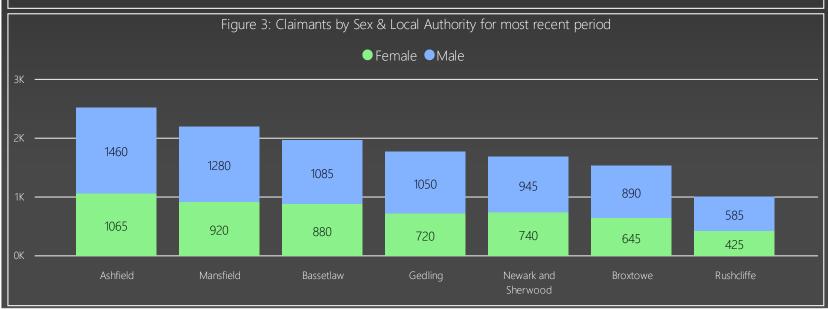

The smallest increase was seen in both Broxtowe and Rushcliffe, which saw rises of only 30 individuals. Percentage wise, this represents a change of 1.99% and 3.08% respectively.

Across the Districts gender wise, Ashfield has the greatest number of claimants with 2,525. This is broken down by 1,065 females and 1,460 males. The lowest is Rushcliffe with 1,010 claimants, made up of 425 females and 585 males.