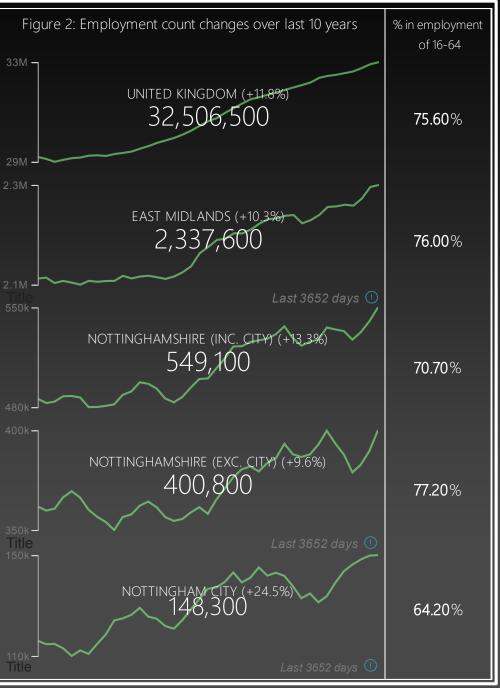

#### **Employment Counts**

Due to the employment figures being updated on a quarterly basis, these remain unchanged for January 2020.

For narrative pertaining to the latest employment figures, please see the **December** edition of the Employment Bulletin.