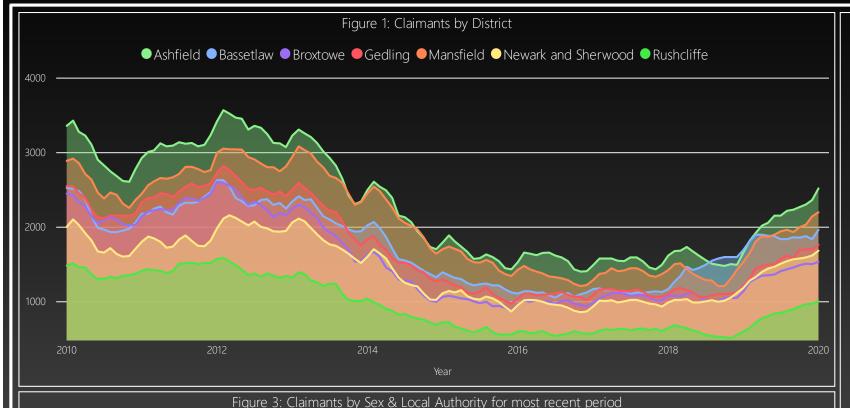

For the City of Nottinghamshire, there is now a total of 9,930 claimants. In comparison, the County has 12,680, which is made up of 7,290 males and 5,390 females, a split of 57.49% to 42.51%.

The claimant count also increased in all seven Local Authority **Districts** in the region, over the month. The largest increase figure wise was in Ashfield, which saw a rise of 155 individuals, equalling a change of 6.55%. This is followed by Bassetlaw with an increase of 125 individuals, or 6.79%, Newark and Sherwood, which rose by 65 individuals (4.01%), and Gedling, which increased by 60 claimants (3.52%).

The smallest increase was seen in both Broxtowe and Rushcliffe, which saw rises of only 30 individuals. Percentage wise, this represents a change of 1.99% and 3.08% respectively.

Across the Districts gender wise, Ashfield has the greatest number of claimants with 2,525. This is broken down by 1,065 females and 1,460 males. The lowest is Rushcliffe with 1,010 claimants, made up of 425 females and 585 males.