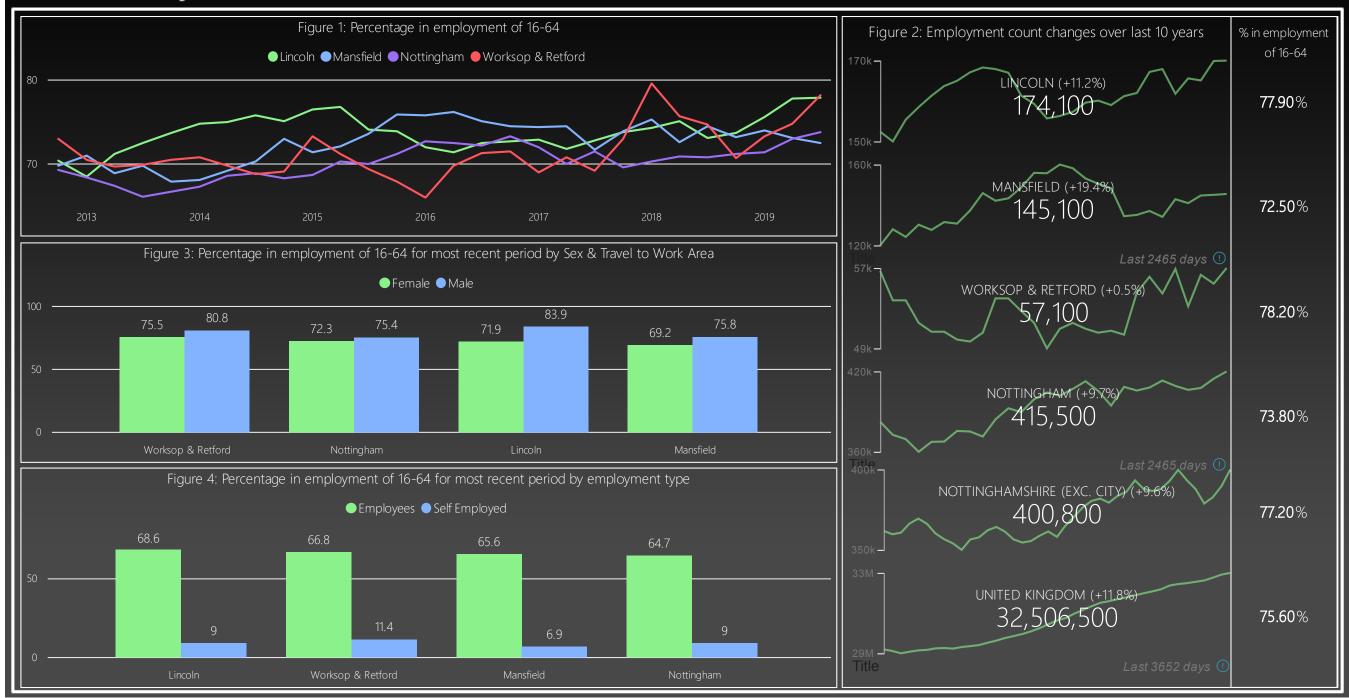

## Employment by Travel to Work Areas

Additionally, against the previous month, all four of the TTWA's have increased their claimant numbers. Nottingham saw the largest growth, growing by 480 individuals, or 2.83%. This is followed by Mansfield, which increased by 225 claimants, and Lincoln, which increased by 160.

The lowest growth over the month was in Worksop and Retford, where an increase of 140 claimants was seen, equalling a rise of 7.09%.

Of the **Wards** within the Nottinghamshire area, Oak Tree, which is within the Mansfield district, continues to have the highest percentile of claimants with 163 individuals, representing 8.50% of its 16-64 workforce population.