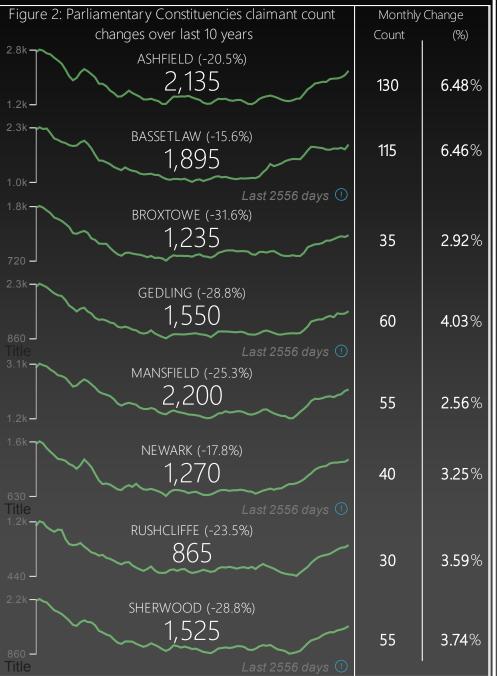

As for the **Parliamentary Constituencies**, claimants increased in all eight during January. The largest was in Ashfield, with a rise of 130 over the previous month, representing a 6.48% growth. This is followed by Bassetlaw, which increased its claimant numbers to 115, or 6.46%.

The smallest increase occurred in Newark and Sherwood, which saw a rise of 30 individuals, equalling 3.59%.

Compared to a year ago, the rates of change across Parliamentary Constituencies range from 15.90% in Bassetlaw, to 63.21% in Rushcliffe. The average rate of change across all eight areas is 43.19%.