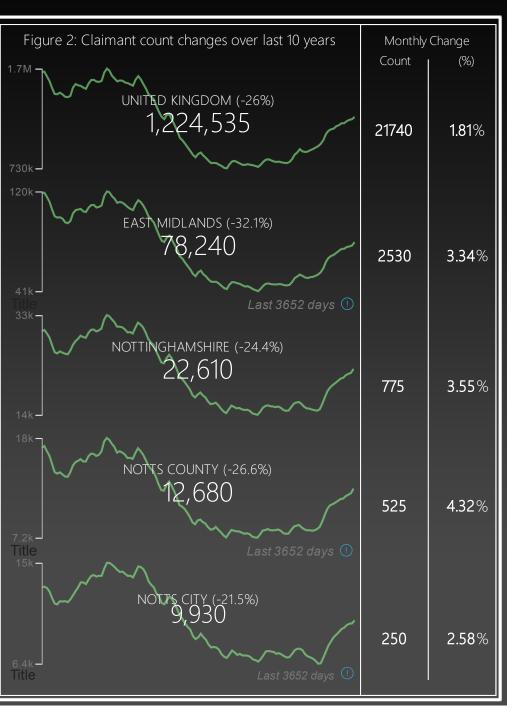

#### Claimant Key Facts (monthly)

- Increase of 775 on previous month.
- > Jobless total now at 22,610.
- Claimant count rates in January 2020 (residence based):
  - United Kingdom 2.90%
  - East Midlands 2.60%
  - Nottinghamshire 3.40%
  - Notts County 2.50%
  - o City **4.30%**.

#### **Claimant Counts**

As of January 2020, the Claimant Count for the Nottinghamshire region is 775 higher than it was a month ago. This represents a rate of change of 3.55% over the month, which, in comparison to the East Midlands region, is 0.21% higher.

### Claimant Key Facts

Increase of 775 on previous month

Jobless total now at 22610

Claimant count rates in **January 2020** (residence based);

United Kingdom 2.90%

East Midlands 2.60%

Nottinghamshire 3.40 %