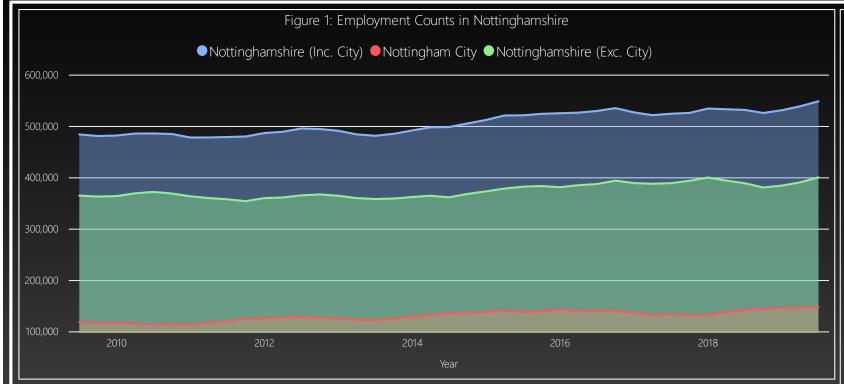

#### **Employment Counts**

Due to the employment figures being updated on a quarterly basis, these remain unchanged for January 2020.

For narrative pertaining to the latest employment figures, please see the **December** edition of the Employment Bulletin.