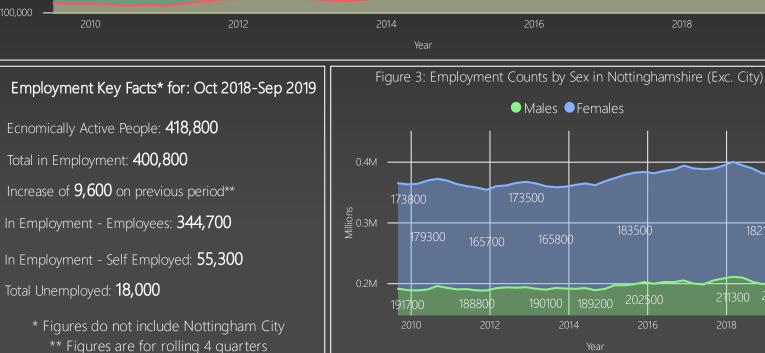

### **Employment Key Facts\*** (Oct 2018-Sep 2019)

- ➤ Economically active people 418,800.
- > Total in employment 400,800.
- > Increase of **9,600** on previous period\*\*.
- ➤ In employment employees: 344,700.
- In employment self-employed: **55,300**.
- ➤ Total unemployed 18,000.
  - \* Figures do not include Nottingham City. \*\* Figures are for rolling 4 quarters.