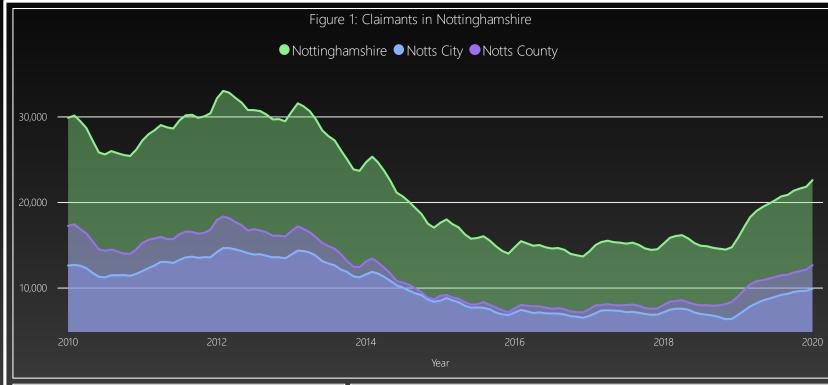

#### **Claimant Counts**

As of January 2020, the Claimant Count for the Nottinghamshire region is 775 higher than it was a month ago. This represents a rate of change of 3.55% over the month, which, in comparison to the East Midlands region, is 0.21% higher.

For the City of Nottinghamshire, there is now a total of 9,930 claimants. In comparison, the County has 12,680, which is made up of 7,290 males and 5,390 females, a split of 57.49% to 42.51%.

The claimant count also increased in all seven Local Authority **Districts** in the region, over the month. The largest increase figure wise was in Ashfield, which saw a rise of 155 individuals, equalling a change of 6.55%. This is followed by Bassetlaw with an increase of 125 individuals, or 6.79%, Newark and Sherwood, which rose by 65 individuals (4.01%), and Gedling, which increased by 60 claimants (3.52%).