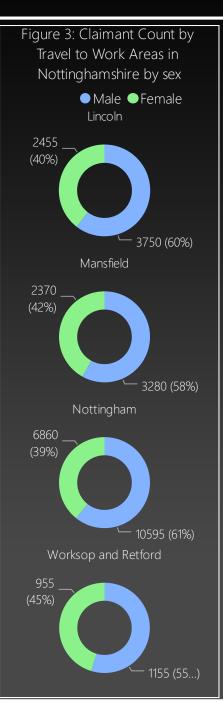

For the City of Nottinghamshire, there is now a total of 9,930 claimants. In comparison, the County has 12,680, which is made up of 7,290 males and 5,390 females, a split of 57.49% to 42.51%.

The claimant count also increased in all seven Local Authority **Districts** in the region, over the month. The largest increase figure wise was in Ashfield, which saw a rise of 155 individuals, equalling a change of 6.55%. This is followed by Bassetlaw with an increase of 125 individuals, or 6.79%, Newark and Sherwood, which rose by 65 individuals (4.01%), and Gedling, which increased by 60 claimants (3.52%).