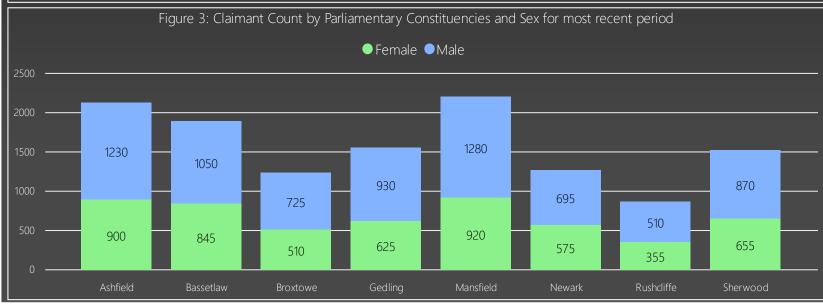

As for the **Parliamentary Constituencies**, claimants increased in all eight during January. The largest was in Ashfield, with a rise of 130 over the previous month, representing a 6.48% growth. This is followed by Bassetlaw, which increased its claimant numbers to 115, or 6.46%.

The smallest increase occurred in Newark and Sherwood, which saw a rise of 30 individuals, equalling 3.59%.

Compared to a year ago, the rates of change across Parliamentary Constituencies range from 15.90% in Bassetlaw, to 63.21% in Rushcliffe. The average rate of change across all eight areas is 43.19%.