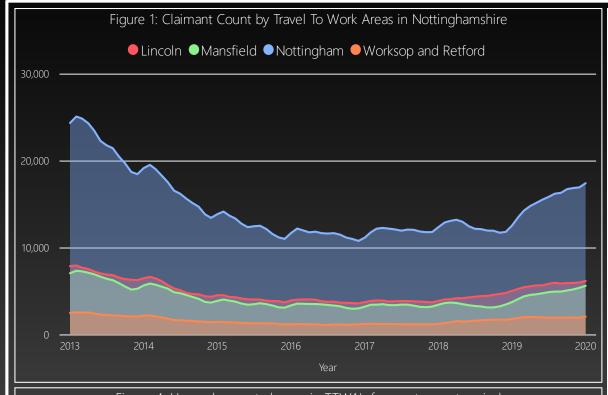

Additionally, against the previous month, all four of the TTWA's have increased their claimant numbers. Nottingham saw the largest growth, growing by 480 individuals, or 2.83%. This is followed by Mansfield, which increased by 225 claimants, and Lincoln, which increased by 160.

The lowest growth over the month was in Worksop and Retford, where an increase of 140 claimants was seen, equalling a rise of 7.09%.

Of the **Wards** within the Nottinghamshire area, Oak Tree, which is within the Mansfield district, continues to have the highest percentile of claimants with 163 individuals, representing 8.50% of its 16-64 workforce population.