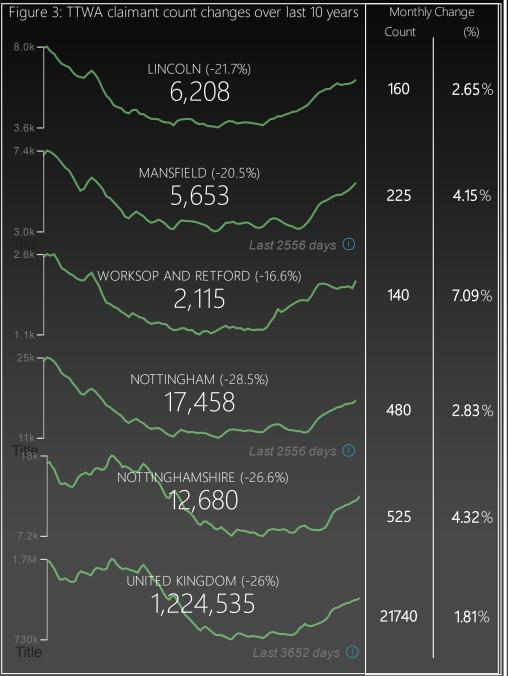

Additionally, against the previous month, all four of the TTWA's have increased their claimant numbers. Nottingham saw the largest growth, growing by 480 individuals, or 2.83%. This is followed by Mansfield, which increased by 225 claimants, and Lincoln, which increased by 160.

The lowest growth over the month was in Worksop and Retford, where an increase of 140 claimants was seen, equalling a rise of 7.09%.

Of the **Wards** within the Nottinghamshire area, Oak Tree, which is within the Mansfield district, continues to have the highest percentile of claimants with 163 individuals, representing 8.50% of its 16-64 workforce population.