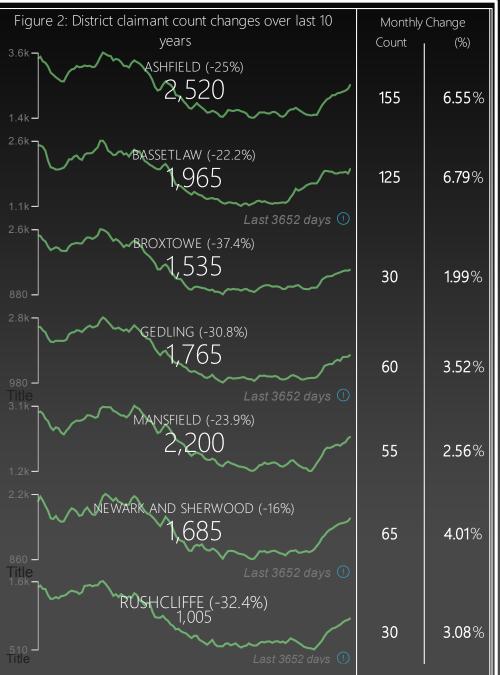

For the City of Nottinghamshire, there is now a total of 9,930 claimants. In comparison, the County has 12,680, which is made up of 7,290 males and 5,390 females, a split of 57.49% to 42.51%.

The claimant count also increased in all seven Local Authority **Districts** in the region, over the month. The largest increase figure wise was in Ashfield, which saw a rise of 155 individuals, equalling a change of 6.55%. This is followed by Bassetlaw with an increase of 125 individuals, or 6.79%, Newark and Sherwood, which rose by 65 individuals (4.01%), and Gedling, which increased by 60 claimants (3.52%).

The smallest increase was seen in both Broxtowe and Rushcliffe, which saw rises of only 30 individuals. Percentage wise, this represents a change of 1.99% and 3.08% respectively.

Across the Districts gender wise, Ashfield has the greatest number of claimants with 2,525. This is broken down by 1,065 females and 1,460 males. The lowest is Rushcliffe with 1,010 claimants, made up of 425 females and 585 males.