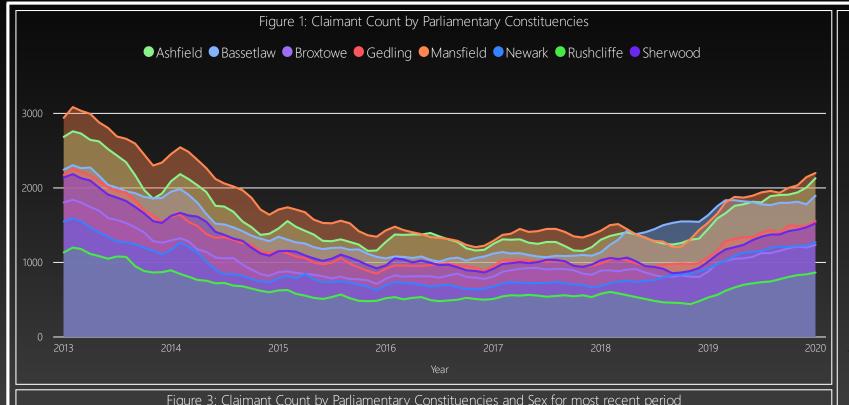

As for the **Parliamentary Constituencies**, claimants increased in all eight during January. The largest was in Ashfield, with a rise of 130 over the previous month, representing a 6.48% growth. This is followed by Bassetlaw, which increased its claimant numbers to 115, or 6.46%.

The smallest increase occurred in Newark and Sherwood, which saw a rise of 30 individuals, equalling 3.59%.

Compared to a year ago, the rates of change across Parliamentary Constituencies range from 15.90% in Bassetlaw, to 63.21% in Rushcliffe. The average rate of change across all eight areas is 43.19%.