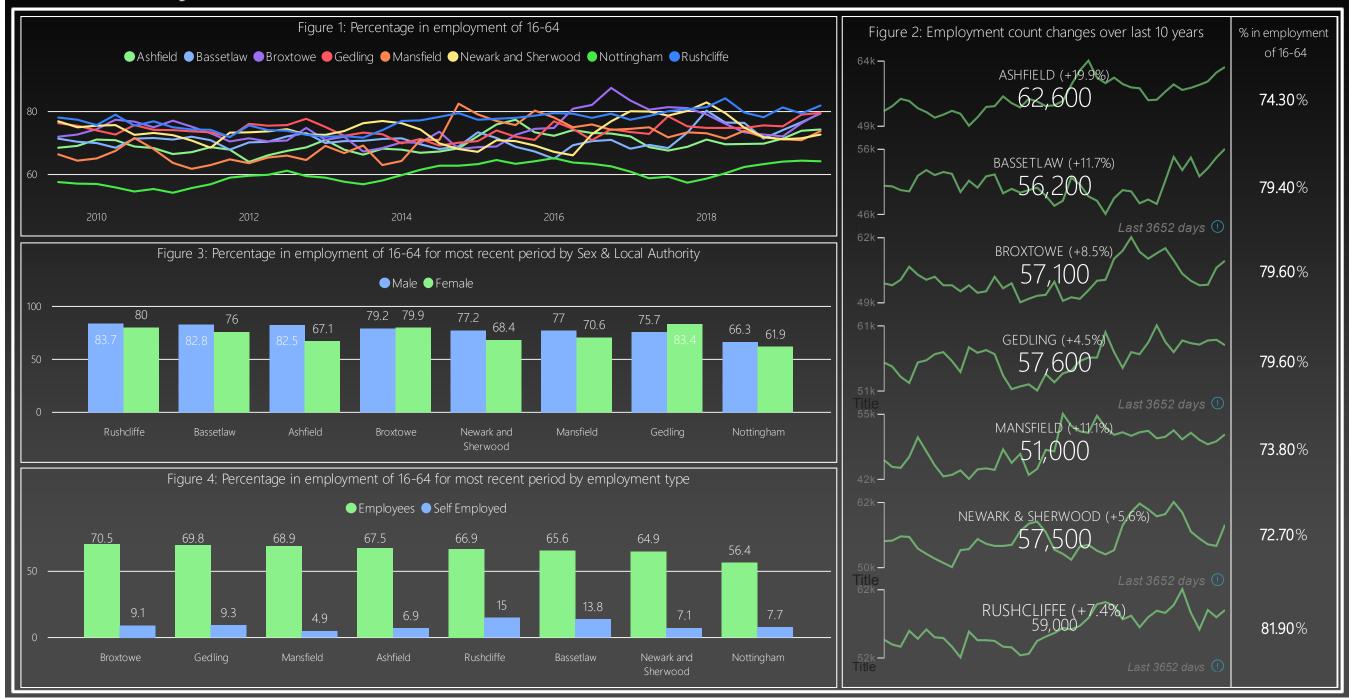

# Employment by Local Authority

For the City of Nottinghamshire, there is now a total of 9,930 claimants. In comparison, the County has 12,680, which is made up of 7,290 males and 5,390 females, a split of 57.49% to 42.51%.

The claimant count also increased in all seven Local Authority **Districts** in the region, over the month. The largest increase figure wise was in Ashfield, which saw a rise of 155 individuals, equalling a change of 6.55%. This is followed by Bassetlaw with an increase of 125 individuals, or 6.79%, Newark and Sherwood, which rose by 65 individuals (4.01%), and Gedling, which increased by 60 claimants (3.52%).

The smallest increase was seen in both Broxtowe and Rushcliffe, which saw rises of only 30 individuals. Percentage wise, this represents a change of 1.99% and 3.08% respectively.

Across the Districts gender wise, Ashfield has the greatest number of claimants with 2,525. This is broken down by 1,065 females and 1,460 males. The lowest is Rushcliffe with 1,010 claimants, made up of 425 females and 585 males.