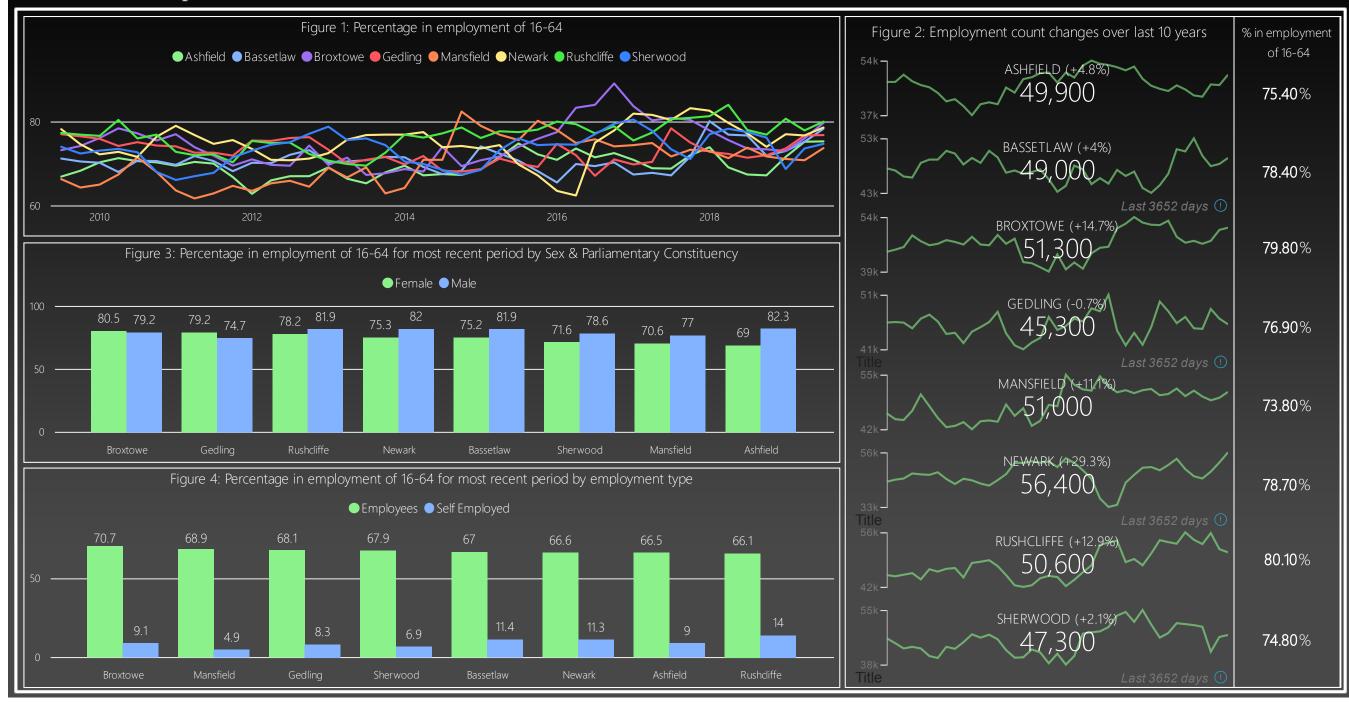

## Employment by Parliamentary Constituencies

As for the **Parliamentary Constituencies**, claimants increased in all eight during January. The largest was in Ashfield, with a rise of 130 over the previous month, representing a 6.48% growth. This is followed by Bassetlaw, which increased its claimant numbers to 115, or 6.46%.

The smallest increase occurred in Newark and Sherwood, which saw a rise of 30 individuals, equalling 3.59%.

Compared to a year ago, the rates of change across Parliamentary Constituencies range from 15.90% in Bassetlaw, to 63.21% in Rushcliffe. The average rate of change across all eight areas is 43.19%.