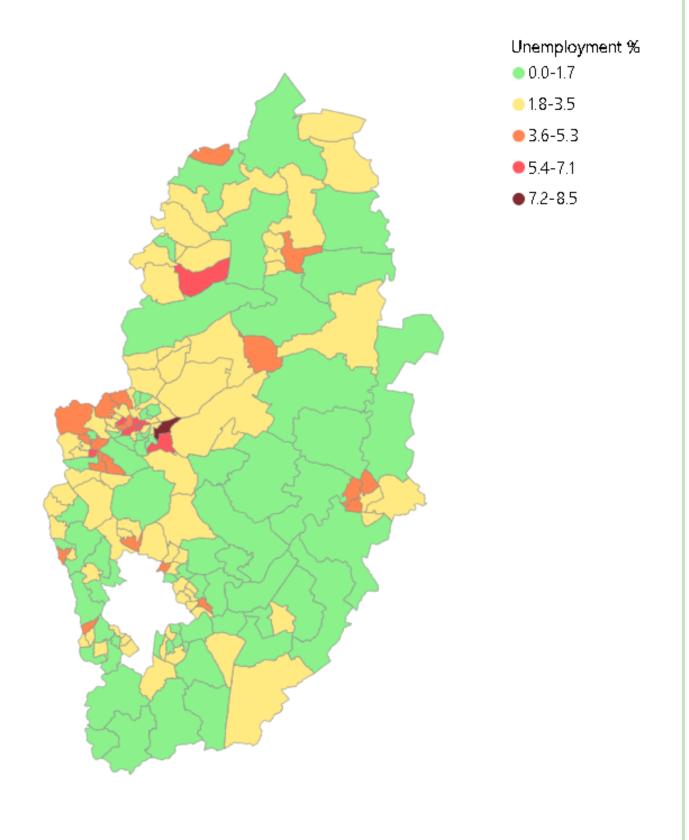

# **Unemployment Rates in Nottinghamshire Wards January 2020**

The lowest growth over the month was in Worksop and Retford, where an increase of 140 claimants was seen, equalling a rise of 7.09%.

Of the **Wards** within the Nottinghamshire area, Oak Tree, which is within the Mansfield district, continues to have the highest percentile of claimants with 163 individuals, representing 8.50% of its 16-64 workforce population.

Comparatively, Tollerton, which is found within the Rushcliffe district, has the lowest rate. Here there are only 5 claimants, or 0.20% of its 16-64 workforce population.