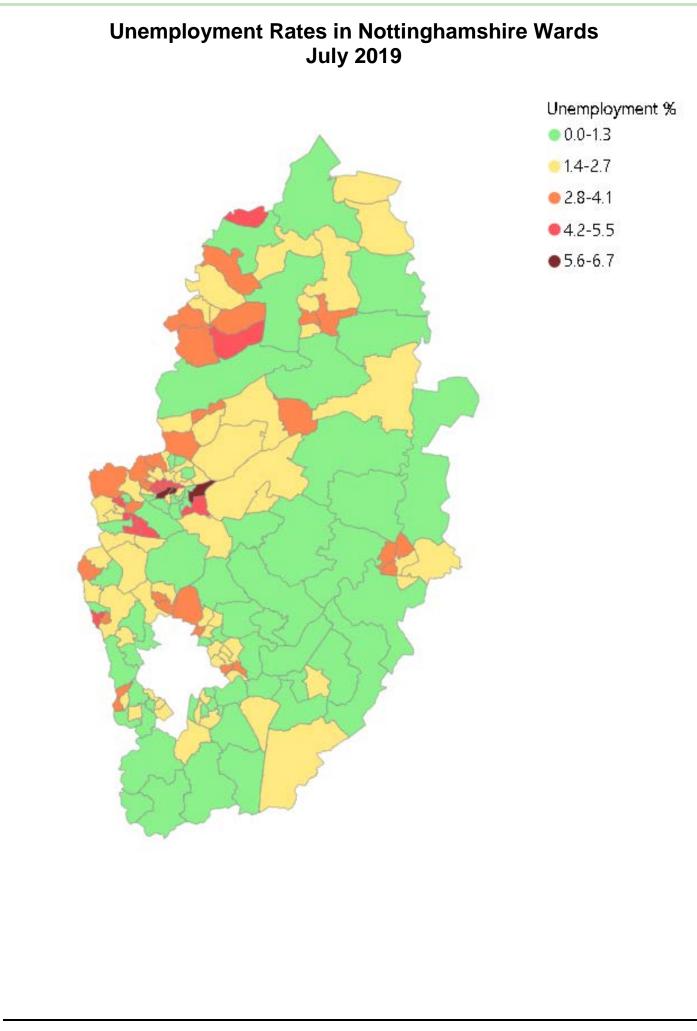

#### 5. Claimant Rates by Ward

Of the wards within the Nottinghamshire area, Oak Tree, which is within the Mansfield district, continues to have the highest rate of claimants with 131, representing 6.70% of its 16-64 workforce population.

Comparatively, Bunny, within the Rushcliffe district, has the lowest rate, with there being no claimants at present.

For general enquires – <u>chris.williams@nottscc.gov.uk</u>. For previous editions – <u>ross.scott@nottscc.gov.uk</u>.

#### \*\* PERSONS \*\* NOTTINGHAMSHIRE WARD UNEMPLOYMENT ESTIMATES - JULY 2019 WARD RATES RANKED IN DESCENDING ORDER

| District            | Ward                        | Number | EST. % |
|---------------------|-----------------------------|--------|--------|
| Mansfield           | Oak Tree                    | 131    | 6.7    |
| Mansfield           | Newgate                     | 141    | 6.4    |
| Mansfield           | Portland                    | 131    | 6.4    |
| Mansfield           | Carr Bank                   | 135    | 5.7    |
| Mansfield           | Ransom Wood                 | 110    | 5.6    |
| Broxtowe            | Eastwood St Mary's          | 155    | 5.2    |
| Ashfield            | Leamington                  | 135    | 5      |
| Bassetlaw           | Worksop South East          | 280    | 5      |
| Ashfield            | Abbey Hill                  | 104    | 4.8    |
| Mansfield           | Broomhill                   | 104    | 4.8    |
| Mansfield           | Ladybrook                   | 119    | 4.6    |
| Ashfield            | Carsic                      | 114    | 4.4    |
| Bassetlaw           | Harworth                    | 219    | 4.4    |
| Ashfield            | Central & New Cross         | 224    | 4.1    |
| Mansfield           | Woodlands                   | 74     | 4.1    |
| Newark and Sherwood | Bridge                      | 209    | 4.1    |
| Ashfield            | Summit                      | 184    | 4      |
| Mansfield           | Woodhouse                   | 89     | 4      |
| Gedling             | Netherfield                 | 148    | 3.9    |
| Bassetlaw           | Langold                     | 63     | 3.7    |
| Newark and Sherwood | Castle                      | 88     | 3.7    |
| Newark and Sherwood | Devon                       | 223    | 3.7    |
| Ashfield            | Stanton Hill & Teversal     | 78     | 3.6    |
| Gedling             | Daybrook                    | 153    | 3.6    |
| Ashfield            | Hucknall South              | 173    | 3.5    |
| Bassetlaw           | Worksop North West          | 183    | 3.4    |
| Broxtowe            | Stapleford North            | 98     | 3.4    |
| Mansfield           | Bull Farm and Pleasley Hill | 78     | 3.4    |
| Ashfield            | Hucknall Central            | 153    | 3.3    |
| Gedling             | Bestwood St Albans          | 118    | 3.3    |
| Bassetlaw           | East Retford East           | 133    | 3.2    |
| Newark and Sherwood | Boughton                    | 68     | 3.2    |
| Bassetlaw           | East Retford West           | 108    | 3.1    |
| Gedling             | Ernehale                    | 123    | 3.1    |
| Mansfield           | Market Warsop               | 68     | 3.1    |
| Broxtowe            | Stapleford South West       | 118    | 3      |
| Mansfield           | Penniment                   | 53     | 3      |
| Ashfield            | Hucknall West               | 162    | 2.8    |
| Bassetlaw           | Worksop East                | 107    | 2.8    |
| Broxtowe            | Kimberley                   | 122    | 2.8    |
| Broxtowe            | Stapleford South East       | 87     | 2.8    |
| Mansfield           | Netherfield                 | 47     | 2.8    |
| Newark and Sherwood | Ollerton                    | 157    | 2.8    |
| Bassetlaw           | Worksop South               | 122    | 2.7    |
| Broxtowe            | Eastwood Hilltop            | 92     | 2.7    |
| Gedling             | Carlton                     | 97     | 2.7    |
| Gedling             | Carlton Hill                | 162    | 2.7    |
| č                   |                             |        |        |