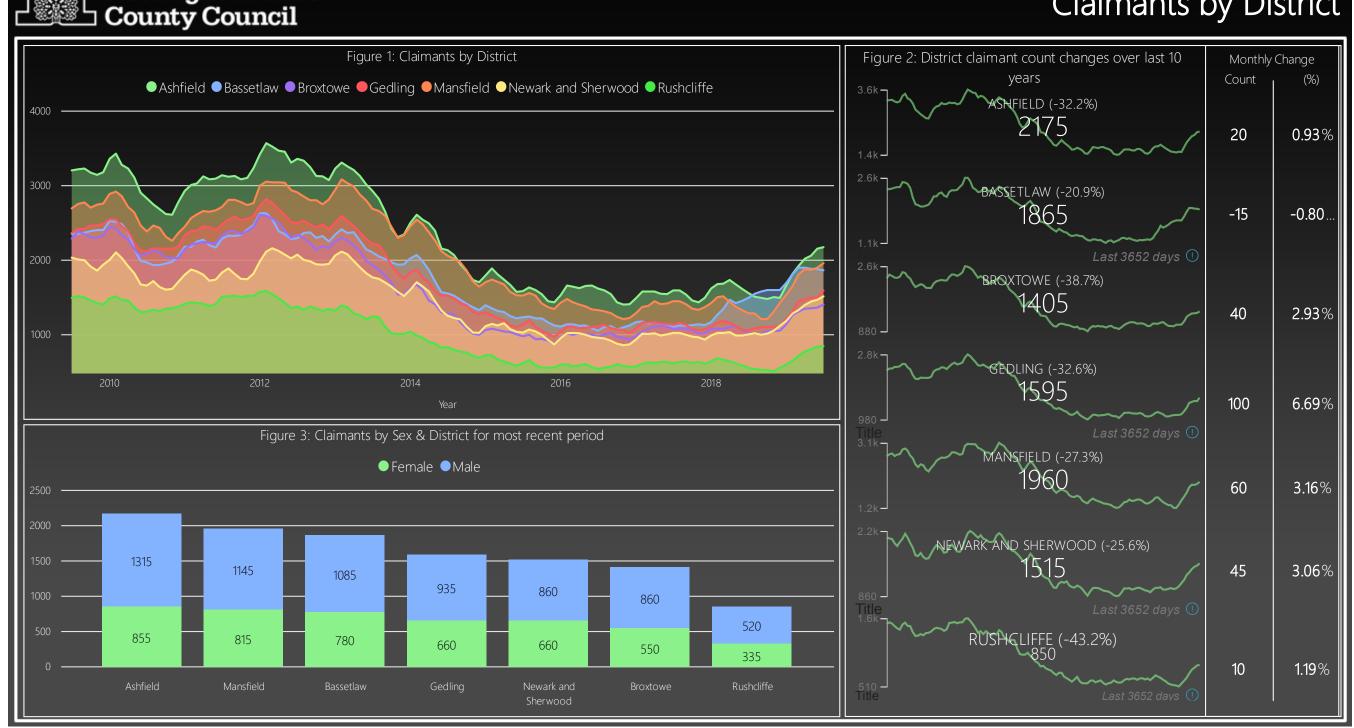

#### 2. Claimant Counts by Districts

The claimant count increased in six Local Authority Districts in the County over the month. The largest increase was in Gedling, which saw a rise of 100, equalling a change of 6.69%.

This is followed by Mansfield which increased by 60 individuals, totalling 3.16%, and Newark & Sherwood, whereby an increase of 45 was seen, representing 3.06%. Bassetlaw saw a decrease of 15 individuals, or -0.80%.

Regarding gender, Bassetlaw has the greatest number of male claimants' percentage wise, with 1085 individuals totalling 61.39%. Newark & Sherwood has the most female claimants by percentage, with 660 claimants, or 43.42%.