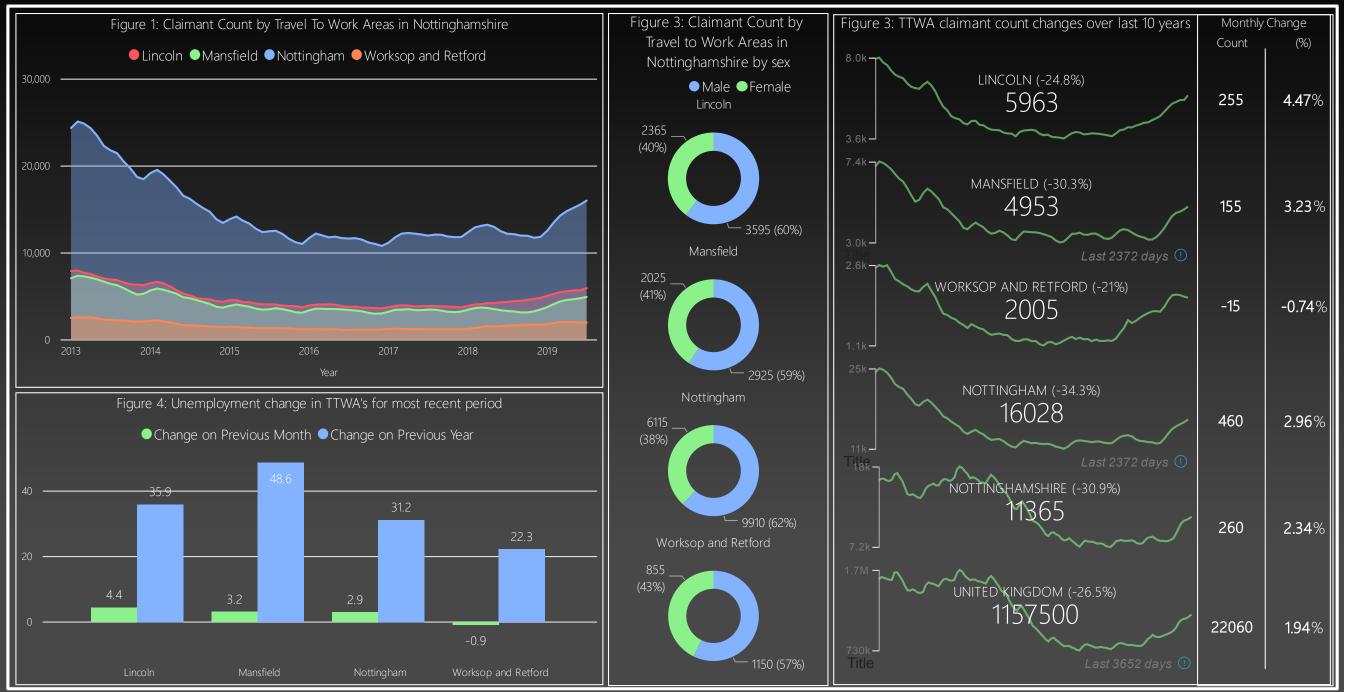

### 4. Claimant Counts by Travel To Work Area (TTWA)

Compared to a year ago, all four of the TTWA's in the County have increased their claimant numbers. The largest change is Mansfield, with an increase of 48.65%. This is followed by Lincoln with 35.92%, Worksop & Retford with 31.19%, and Nottingham with 22.26%.

Against the previous month, Lincoln saw the largest growth in unemployment, increasing by 4.47%. This is followed by Mansfield on 3.23%, Nottingham on 2.96% and lastly Worksop & Retford, which saw a decrease of -0.74%.

As of July this year, Nottingham continues to have the greatest percentage of male claimants, on 62%. For female claimants, Worksop & Retford leads the way on 43%.