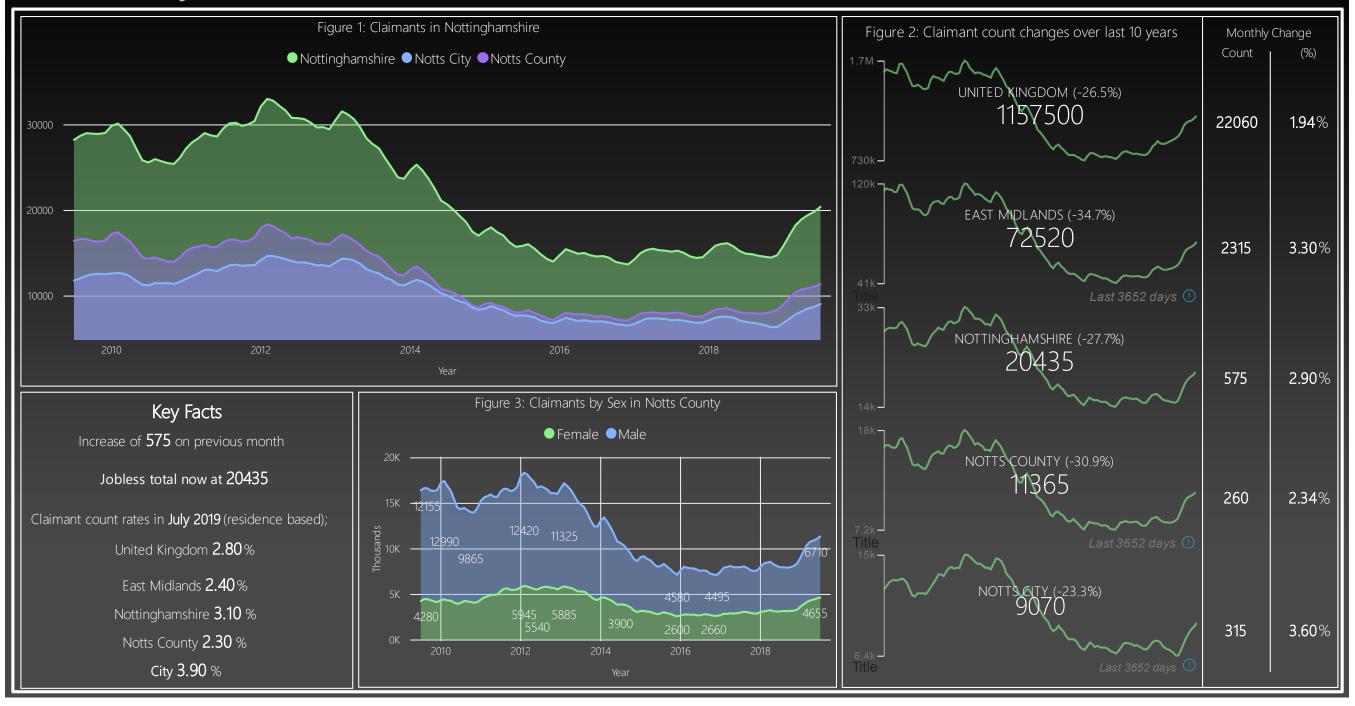

#### 1. Claimant Counts

As of July 2019, the claimant count for the Nottinghamshire region totals 20,435. This is 5,485 more than it was a year ago and represents a rate of 3.10% which, in comparison to the East Midlands region, is 0.70% higher.

For the City and the County, this equates to a total of 9,070 and 11,365 claimants respectively, with rates of 3.90% and 2.30%.

Across Nottinghamshire, an overall increase of 575 has been seen against the previous month.

#### **Key Facts**

- > Increase of 575 on previous month.
- Jobless total now at 20,435.
- Claimant count rates in July 2019 (residence based);
  - United Kingdom 2.80%
  - East Midlands 2.40%
  - Nottinghamshire 3.10%
  - Notts County 2.30%
  - ∘ City 3.90%.