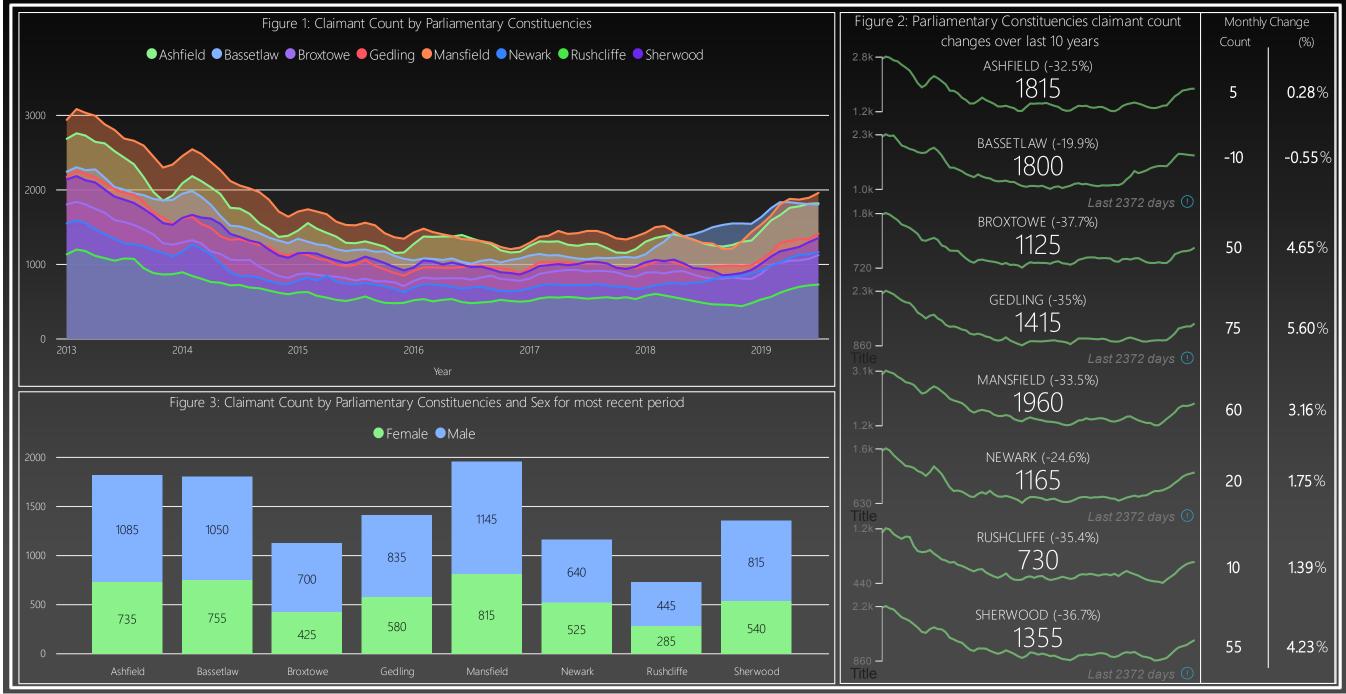

### 3. Claimant Counts by Parliamentary Constituencies

Claimants increased in seven of the eight Parliamentary Constituencies in the County during July. The largest increase was in Gedling with an increase of 75 over the previous month, representing a 5.60% rise.

Over the year, the rates of change range from 24.91% in Bassetlaw, to 53.29% in Newark. The average rate of change across all eight Constituencies is 43.97%.