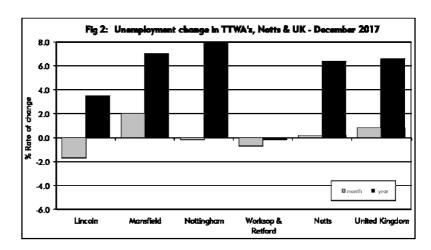

Between November and December 2017, unemployment decreased in three of the four Travel To Work Areas in the County (figure 2). Lincoln experienced the largest decrease with a rate of change of -1.7%, followed by Worksop & Retford with -0.7% and Nottingham with -0.2%. Mansfield increased by

2.0% over the year.

Compared with December 2016, three of the four TTWA's in the County have increased numbers of claimants. The largest change has been in Nottingham with a rate of change of 9.9% followed by Mansfield with 7.0% and Lincoln with 3.5%. Worksop & Retford was virtually unchanged over the year.