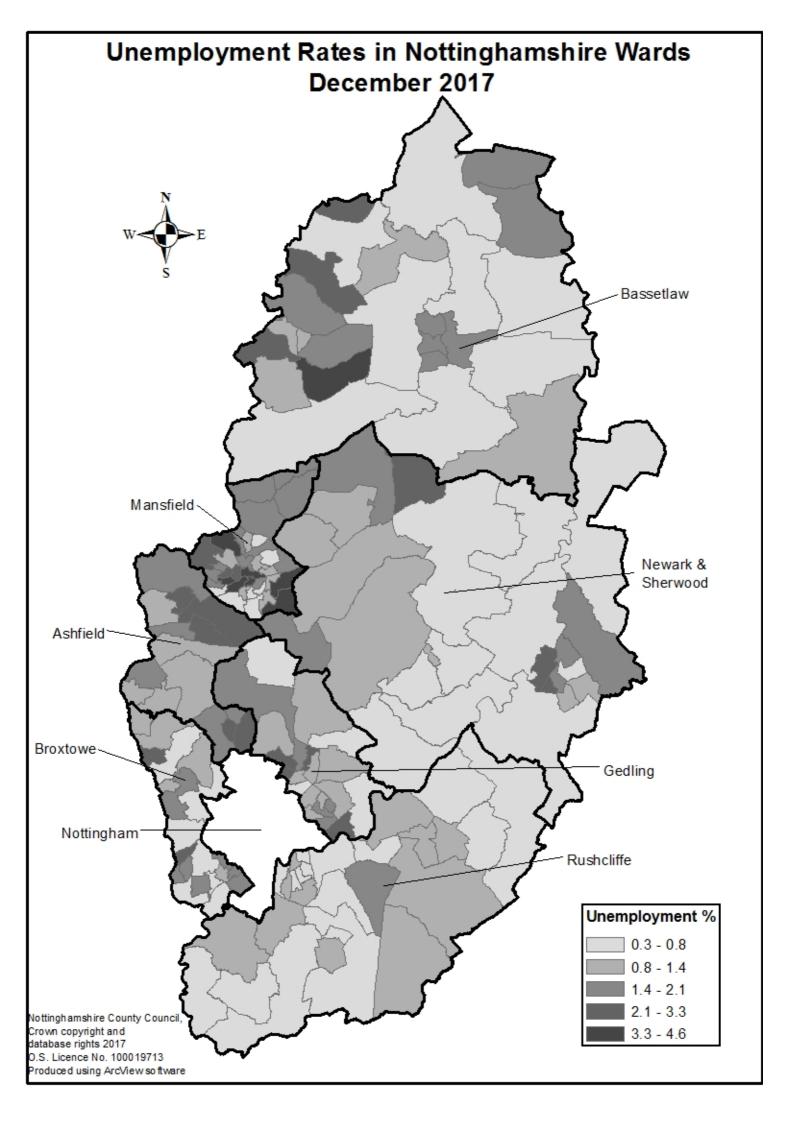

## WARD RATES RANKED IN DESCENDING ORDER

| DISTRICT               | WARD                        | NUMBER   | EST. % |
|------------------------|-----------------------------|----------|--------|
| Mansfield              | Ladybrook                   | 110      | 4.6    |
| Mansfield              | Portland                    | 85       | 4.5    |
| Mansfield              | Newgate                     | 90       | 4.4    |
| Mansfield              | Oak Tree                    | 85       | 4.4    |
| Mansfield              | Ransom Wood                 | 80       | 4.4    |
| Mansfield              | Carr Bank                   | 95       | 4.1    |
| Mansfield              | Woodhouse                   | 75       | 3.6    |
| Bassetlaw              | Worksop South East          | 190      | 3.5    |
| Gedling                | Killisick                   | 55       | 3.3    |
| Broxtowe               | Stapleford North            | 80       | 2.8    |
| Ashfield               | Hucknall East               | 170      | 2.7    |
| Gedling                | Daybrook                    | 90       | 2.7    |
| Newark & Sherwood      | ,<br>Castle                 | 85       | 2.7    |
| Ashfield               | Sutton in Ashfield East     | 210      | 2.5    |
| Broxtowe               | Eastwood South              | 145      | 2.5    |
| Bassetlaw              | Worksop North West          | 130      | 2.5    |
| Gedling                | Bonington                   | 110      | 2.5    |
| Newark & Sherwood      | Devon                       | 90       | 2.5    |
| Newark & Sherwood      | Boughton                    | 75       | 2.5    |
| Mansfield              | Broomhill                   | 55       | 2.5    |
| Ashfield               | Sutton in Ashfield Central  | 170      | 2.4    |
| Bassetlaw              | Harworth                    | 115      | 2.4    |
| Ashfield               | Kirkby in Ashfield East     | 100      | 2.4    |
| Gedling                | Netherfield and Colwick     | 120      | 2.3    |
| Ashfield               | Hucknall Central            | 110      | 2.3    |
| Mansfield              | Bull Farm and Pleasley Hill | 50       | 2.2    |
| Bassetlaw              | Langold                     | 35       | 2.2    |
| Mansfield              | Woodlands                   | 35       | 2.2    |
| Ashfield               | Kirkby in Ashfield West     | 95       | 2.1    |
| Broxtowe               | Beeston North               | 90       | 2.1    |
| Broxtowe               | Stapleford South East       | 65       | 2.1    |
| Mansfield              | Netherfield                 | 35       | 2.1    |
| Mansfield              | Peafields                   | 35       | 2.1    |
| Mansfield<br>Mansfield | Meden                       | 30       | 2.1    |
|                        |                             |          |        |
| Ashfield               | Hucknall West               | 120      | 2.0    |
| Broxtowe               | Stapleford South West       | 75<br>70 | 2.0    |
| Newark & Sherwood      | Bridge                      | 65       | 2.0    |
| Bassetlaw              | Carlton                     |          | 2.0    |
| Mansfield              | Racecourse                  | 40       | 2.0    |
| Bassetlaw              | Misterton                   | 30       | 2.0    |
| Bassetlaw              | Worksop East                | 75       | 1.9    |
| Newark & Sherwood      | Magnus                      | 70       | 1.9    |
| Mansfield              | Yeoman Hill                 | 45       | 1.9    |
| Mansfield              | Newlands                    | 35       | 1.9    |
| Gedling                | Newstead                    | 25       | 1.9    |
| Broxtowe               | Chilwell West               | 90       | 1.8    |
| Newark & Sherwood      | Ollerton                    | 80       | 1.8    |
| Broxtowe               | Cossall and Kimberley       | 75       | 1.8    |
| Gedling                | Valley                      | 50       | 1.8    |
| Mansfield              | Market Warsop               | 35       | 1.8    |
| Ashfield               | Sutton in Ashfield North    | 115      | 1.7    |
| Gedling                | Carlton                     | 75       | 1.7    |