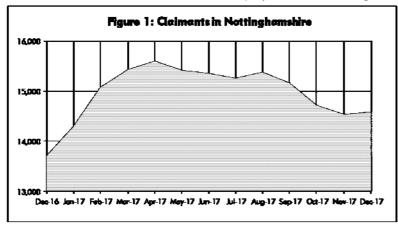

The number of claimants in Nottinghamshire increased by 25 between November and December 2017. The total of 14,575 is 880 more than it was a year ago (see figure 1).

The proportion unemployed in Nottinghamshire is now 2.0%. This is higher than the East Midlands (1.6%) and the United Kingdom (1.9%).