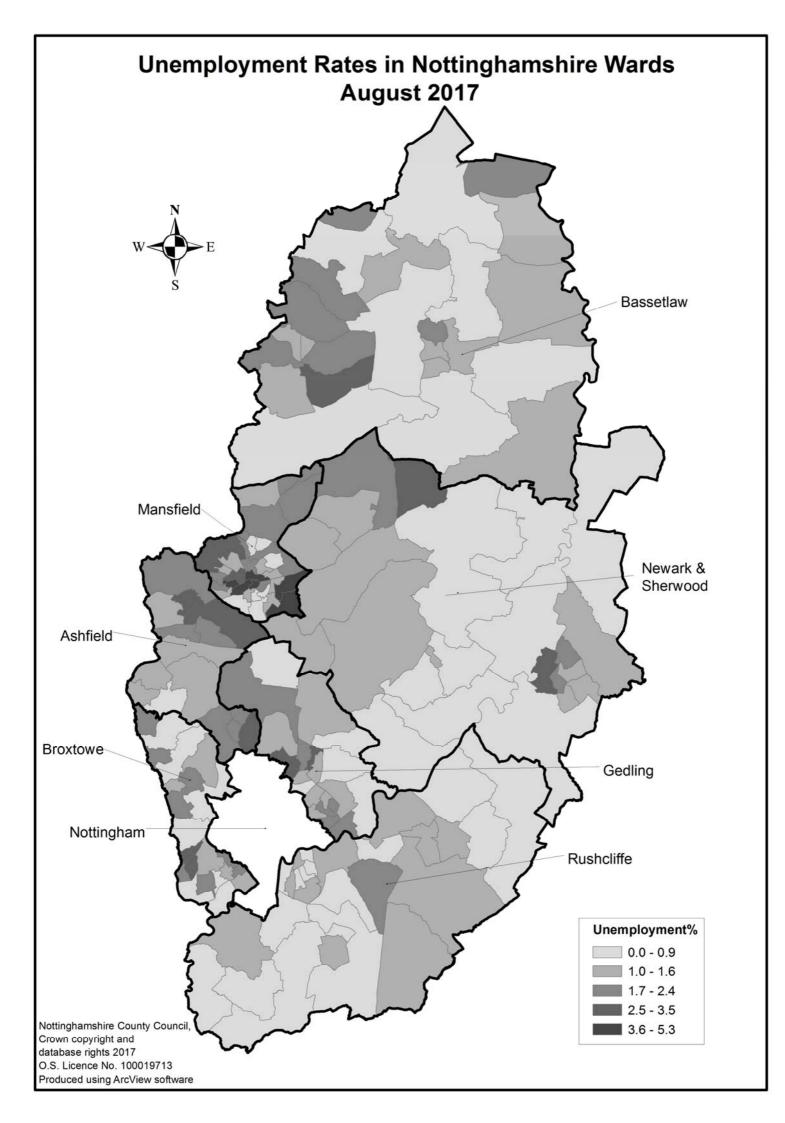

#### WARD RATES RANKED IN DESCENDING ORDER

| DrinkerVacueVacueCondek R2.7. AMansfieldOak Tree1005.3MansfieldPortland854.8MansfieldRansom Wood804.4MansfieldCar Bank954.2MansfieldLadybrook953.9BassetlowWorksop South East1903.4MansfieldWorksop South East1903.4MansfieldWoodhouse703.3MansfieldWoodhouse703.3MansfieldWoodhouse303.0NamsfieldWoodhouse503.0AdansfieldSuton in Ashfield East2502.9AshfieldSutton in Ashfield East2502.8Newark & SherwoodBoughton852.8GedlingDaybrook852.8GedlingBoinigton1152.6MansfieldHucknoll East1552.6GedlingKillisick402.4AshfieldHucknoll East752.5ForatoweStapleford South East752.5BroatoweStapleford South East902.2AdnfieldHucknoll Kest1002.1BassetlowLanyorth1022.1AdnfieldHucknoll Kest1052.0RoatoweStapleford South Kest1052.1BroatoweStapleford South Kest1052.1BroatoweStapleford South Kest1052.1 <th>DISTRICT</th> <th>WARD</th> <th>NUMBER</th> <th>EST. %</th>   | DISTRICT          | WARD                    | NUMBER | EST. % |
|---------------------------------------------------------------------------------------------------------------------------------------------------------------------------------------------------------------------------------------------------------------------------------------------------------------------------------------------------------------------------------------------------------------------------------------------------------------------------------------------------------------------------------------------------------------------------------------------------------------------------------------------------------------------------------------------------------------------------------------------------------------------------------------------------------------------------------------------------------------------------|-------------------|-------------------------|--------|--------|
| MansfieldPortland854.8MansfieldNewgate904.4MansfieldCarr Bank953.9BaserlowWorksop South East1903.5Newark & SherwoodDevon1203.4MansfieldBroomhill653.2Newark & SherwoodCostle1003.1BrostoweStapleford North853.1MansfieldWoodands503.0AshfieldSutton in Ashfield East2502.9AshfieldSutton in Ashfield East2502.9AshfieldSutton in Ashfield Central2002.8GedlingDaybrook852.8GedlingBonington1152.6MansfieldBuil Form and Pleasley Hill552.6GedlingKillisick402.6BroxtoweStapleford South East752.5BroxtoweEastwood South East752.5BroxtoweEastwood South East702.2AshfieldHucknall Central1152.4GedlingValley652.4MansfieldHucknall West1002.2AshfieldKirby in Ashfield East902.2AshfieldHucknall West1052.1GedlingPoetieks702.1BroxtoweStapleford South Kest802.2GedlingPoetieks702.1BroxtoweStapleford South Kest90                                                      |                   |                         |        |        |
| MansfieldNewgate904.4MansfieldRansom Wood8044MansfieldCarr Bank954.2MansfieldLadybrook953.9BassetlowWorksop South East1903.5Newark & SherwoodDevon1203.4MansfieldWoodhouse703.3MansfieldBroomhill653.2Newark & SherwoodCastle1003.1BroxtoweStapleford North853.1MansfieldSutton in Ashfield East2502.9AshfieldSutton in Ashfield East2002.8Newark & SherwoodBoughton852.7AshfieldDubytook852.7GedlingDoiybrook852.6GedlingBonington1152.6GedlingKillisick402.6BroxtoweEastwood South1402.4AshfieldHucknall Central1552.6GedlingValley652.4MansfieldHucknall Central1152.4GeallingValley652.4MansfieldHucknall Central1102.2BroxtoweEastwood South1002.1AshfieldHucknall Central352.2BroxtoweStapleford South West802.2BroxtoweStapleford South West902.2BroxtoweStapleford South West902.1Bassetlo                                                                        |                   |                         |        |        |
| MansfieldRansom Wood804.4MansfieldCarr Bank953.9BasseltowWorksop South East1903.5Newark & SherwoodDevon1203.4MansfieldWoodhouse703.3MansfieldBroomhill653.2Newark & SherwoodCastle1003.1BroxtoweStapleford North853.1MansfieldWoodlands503.0AshfieldSutton in Ashfield East2502.9AshfieldSutton in Ashfield Central2002.8GedlingBoughton852.8GedlingBoughton852.6GedlingBoughton1152.6MansfieldBull Farm and Pleasley Hill552.6GedlingKillisick402.6BroxtoweEastwood South East752.5BroxtoweEastwood South East1102.2AshfieldHucknall Central1102.2BroxtoweStapleford South West802.2BroxtoweStapleford South West802.2BroxtoweStapleford South West1002.1AshfieldMarket Warsop452.2BroxtoweBrayleford South West1002.1BroxtoweBrayleford South West1002.1BassettowLanworth1002.1BassettowLanworth1002.1BassettowLanworth100<                                             |                   |                         |        |        |
| MansfieldCarr Bank954.2MansfieldLadybrook953.9BassettowWorksop South East1903.5Newark & SherwoodDevon1203.4MansfieldWoodhouse703.3MansfieldBroomhill653.2Newark & SherwoodCastle1003.1BrostoweStapleford North853.1MansfieldWoodhouse2002.8AshfieldSutton in Ashfield Central2002.8AshfieldSutton in Ashfield Central2002.8Newark & SherwoodBoughton852.7AshfieldHucknall East1652.6GedlingBolington1152.6GedlingBull Farm and Pleasley Hill552.6GedlingKillisick402.6BroxtoweStapleford South East752.5BroxtoweStapleford South East752.5BroxtoweChilvell West1102.2AshfieldHucknall Central1152.4MansfieldPeofields402.3BroxtoweChilvell West902.2BroxtoweStapleford South West1002.1AshfieldHucknall Central352.2BroxtoweStapleford South West902.1BroxtoweChilvell West1002.1AshfieldHucknall West952.1BroxtoweBridge70 </td <td></td> <td>•</td> <td></td> <td></td> |                   | •                       |        |        |
| MansfieldLadybrook953.9BassetlowWorksop South East1903.5BassetlowDevon1203.4MonsfieldWoodhouse703.3MansfieldBroomhill653.2Newark & SherwoodCastle1003.1BroxtoweStapleford North853.1MonsfieldWoodlonds503.0AshfieldSutton in Ashfield East2502.9AshfieldSutton in Ashfield Central2002.8Rewark & SherwoodBoughton852.8GedlingDoybrook852.7AshfieldHucknall East1652.6GedlingBonington1152.6MonsfieldBull Farm and Pleasley Hill552.6GedlingKillisick402.6BroxtoweStapleford South East752.5BroxtoweStapleford South East702.2AshfieldHucknall Central1152.4GedlingValley652.4MansfieldPaefields402.3BroxtoweChilwell West1002.2GedlingPhoenix702.2GedlingNetherfield and Colwick1052.1GedlingNetherfield Colwick1052.1GedlingNetherfield Colwick1052.1GedlingNetherfield Colwick1052.1GedlingNetherfield Colwick1052                                                      |                   |                         |        |        |
| BassetlawWorksop South East1903.5Newark & SherwoodDevon1203.4MansfieldWoodhouse703.3MansfieldBroomhill653.2Newark & SherwoodCastle1003.1BraxtoweStapleford North853.1MansfieldWoodhouse503.0AshfieldSutton in Ashfield Central2002.8Newark & SherwoodBoughton852.8GedlingDoybrook852.7AshfieldHucknall East1652.6GedlingBonington1152.6GedlingBolington1152.6GedlingKillisick402.6BroxtoweStapleford South East752.5GedlingValley652.4MansfieldHucknall Central1152.4GedlingValley652.4MansfieldPerafields402.3BroxtoweChilwell West1102.2AshfieldKirkby in Ashfield East902.2AshfieldKirkby in Ashfield East902.2GedlingPhoenix702.1AshfieldHucknall West1052.1BroxtoweStapleford South West802.2GedlingNerker Warsop452.2BassetlawLangold352.2AshfieldHucknall West1052.1BassetlawLango                                                                                 |                   |                         |        |        |
| Newark & SherwoodDevon1203.4MansfieldWoodhouse703.3MansfieldBroomhill653.2Newark & SherwoodCastle1003.1BroxtoweStapleford North853.1MansfieldSutton in Ashfield East2502.9AshfieldSutton in Ashfield Central2002.8Newark & SherwoodBoughton852.8GedlingDaybrook852.7GedlingBonington1152.6MansfieldHucknoll East1652.6GedlingKillisick402.6BroxtoweStapleford South East752.5BroxtoweStapleford South East752.5BroxtoweEastwood South1402.4AshfieldHucknall Central1152.4GedlingValley652.4MansfieldHucknall Central1152.4GedlingValley652.4MansfieldHucknall Central102.2BroxtoweChilwell West1002.2BroxtoweChilwell West1052.1BassetlowLangold352.2MansfieldHucknall West1052.1BassetlowLangold352.2MansfieldHucknall West1052.1BassetlowLangold352.1Newark & SherwoodBridge702.1Newark & Sherwo                                                                        |                   |                         |        |        |
| MansfieldWoodhouse703.3MansfieldBroomhill653.2Nework & SherwoodStapleford North853.1MansfieldWoodlands503.0AshfrieldSutton in Ashfrield East2502.9AshfrieldSutton in Ashfrield Central2002.8Newark & SherwoodBoughton852.8GedlingDaybrook852.7AshfrieldHucknall East1652.6GedlingBonington1152.6MansfieldBull Farm and Pleasley Hill552.6GedlingKillisick402.6BroxtoweStapleford South East752.5BroxtoweEastwood South1402.4AshfieldHucknall Central1152.4GedlingValley652.4MansfieldPacifields402.3BroxtoweChilwell West1102.2AshfieldNarket Warsop452.2GedlingPhoenix702.2MansfieldMarket Warsop452.2GedlingNetherfield and Colwick1052.1BassetlowLangold352.21AshfieldKirkby in Ashfield West902.1MansfieldMarket Warsop452.20AshfieldKirkby in Ashfield West952.1BassetlowHarworth1002.1AshfieldNetherfield and Colwick10                                             |                   | •                       |        |        |
| MansfieldBroomhill653.2Newark & SherwoodCastle1003.1BroxtoweStapleford North853.1MansfieldWoodlands503.0AshfieldSutton in Ashfield East2502.9AshfieldSutton in Ashfield East2002.8Newark & SherwoodBoughton852.8GedlingDaybrook852.7AshfieldHucknall East1652.6GedlingBonington1152.6MansfieldBull Farm and Pleasley Hill552.6GedlingKillisick402.6BroxtoweStapleford South East752.5BroxtoweStapleford South East752.5BroxtoweEastwood South1102.2AshfieldHucknall Central1152.4GedlingValley652.4MansfieldPeafields402.3BroxtoweStapleford South West1102.2AshfieldKirkby in Ashfield East902.2BroxtoweStapleford South West702.2MansfieldMarket Warsop452.2BassetlawLangold352.2AshfieldHucknall West1052.1GedlingNetherfield and Colwick1052.1BassetlawBridge702.1BassetlawGarton702.1BassetlawBridge702.1<                                                           |                   |                         |        |        |
| Newark & SherwoodCastle1003.1BroxtoweStapleford North853.1MansfieldSutton in Ashfield East2502.9AshfieldSutton in Ashfield Central2002.8Newark & SherwoodBoughton852.7AshfieldHucknall East1652.6GedlingDaybrook852.7AshfieldHucknall East1652.6GedlingBonington1152.6GedlingBull Farm and Pleasley Hill552.6GedlingKillisick402.6BroxtoweStapleford South East752.5BroxtoweEastwood South1402.4AshfieldHucknall Central1152.4GedlingValley652.4MansfieldPeafields402.3BroxtoweChilwell West1002.2AshfieldKirkby in Ashfield East902.2GedlingPhoenix702.2GedlingNetherfield and Colwick1052.1BassetlowLangold352.2AshfieldHucknall West1252.1GedlingNetherfield and Colwick1052.1BassetlowLangold352.1BassetlowHarworth902.1MansfieldMeden302.1BassetlowBrodzen902.0AshfieldMeden302.1Bassetlow <td></td> <td></td> <td></td> <td></td>                                   |                   |                         |        |        |
| BroxtoweStapleford North853.1MansfieldWoodlands5030AshfieldSutton in Ashfield East2502.9AshfieldSutton in Ashfield Central2002.8Newark & SherwoodBoughton852.7AshfieldHucknall East1652.6GedlingBonington1152.6GedlingBonington1152.6GedlingKillisick402.6BroxtoweStapleford South East752.5BroxtoweStapleford South East1152.4GedlingValley652.4MansfieldHucknall Central1152.4GedlingValley652.4MansfieldPeafields402.3BroxtoweChilwell West1102.2AshfieldKirkby in Ashfield East902.2BroxtoweStapleford South West802.2BossetlawLangold352.2AshfieldHucknall West1252.1GedlingPhoenix702.1BassetlawLangold352.2AshfieldHucknall West1052.1BossetlawLangold352.1BossetlawHarvorth1052.1BossetlawHarvorth352.1BossetlawBroktowick SherwoodStidge70Newark & SherwoodBridge702.1MansfieldN                                                                                 |                   |                         |        |        |
| MansfieldWoodlands503.0AshfieldSutton in Ashfield East2502.9Newark & SherwoodBoughton852.8GedlingDaybrook852.7AshfieldHucknall East1652.6GedlingBonington1152.6MansfieldBull Farm and Pleasley Hill552.6GedlingKillisick402.6GedlingKillisick752.5BroxtoweStapleford South East752.5BroxtoweEastwood South1402.4AshfieldHucknall Central1152.4MansfieldPeafields402.3BroxtoweChilvell West1102.2BroxtoweChilvell West1002.2BroxtoweStapleford South West802.2GedlingValley452.2BroxtoweStapleford South West802.2BroxtoweStapleford South West802.2BroxtoweStapleford South West1052.1GedlingPhoenix702.2BroxtoweStapleford South West1052.1GedlingNarker Warsop452.2BrostoweLangold352.2AshfieldHucknall West1052.1GedlingNetherfield and Colwick1052.1BrostoweBeeston North902.1AshfieldNetherfield352.0                                                                |                   |                         |        |        |
| AshfieldSutton in Ashfield East2502.9AshfieldSutton in Ashfield Central20028Newark & ShenwoodBoughton852.8GedlingDaybrook852.7AshfieldHucknall East1652.6MansfieldBuil Farm and Pleasley Hill552.6GedlingKillisick402.6BroxtoweStapleford South East752.5BroxtoweEastwood South1402.4AshfieldHucknall Central1152.4GedlingValley652.4GedlingValley652.4MansfieldPeofields402.3BroxtoweChivell West1102.2AshfieldKirkby in Ashfield East902.2GedlingPhoenix702.2MansfieldMarket Warsop452.2GassetlawLangold352.2AshfieldHucknall West1052.1GedlingNetherfield and Colvick1052.1GedlingNetherfield and Colvick952.1BassetlawLangold352.2AshfieldKirkby in Ashfield West952.1BassetlawHarvorth1002.1AshfieldNetherfield352.0Newark & SherwoodBridge702.1BassetlawGarton702.1BassetlawGarton352.0Newar                                                                        |                   | •                       |        |        |
| AshfieldSutton in Ashfield Central2002.8Newark & SherwoodBoughton852.7AshfieldHucknall East1652.6GedlingBonington1152.6MansfieldBull Farm and Pleasley Hill552.6GedlingKillisick402.6BroxtoweStapleford South East752.5BroxtoweEastwood South1402.4AshfieldHucknall Central1152.4GedlingValley652.4MansfieldPatfields402.3BroxtoweChilwell West1102.2AshfieldKirkby in Ashfield East902.2BroxtoweStapleford South West802.2GedlingPhoenix702.2MansfieldMarket Warsop452.2BassetlawLangold352.2GedlingNetherfield and Colwick1052.1BassetlawHarworth1002.1AshfieldKirkby in Ashfield West902.1Newark & SherwoodBridge702.1BassetlawGardton302.1Newark & SherwoodBridge702.1Newark & SherwoodMarket1052.0AshfieldMitherfield352.1MansfieldMeden302.1Newark & SherwoodBridge702.0AshfieldHucknall North852.00                                                                |                   |                         |        |        |
| Newark & SherwoodBoughton852.8GedlingDaybrook852.7AshfieldHucknall East1652.6GedlingBonington1152.6MansfieldBull Farm and Pleasley Hill552.6GedlingKillisick402.6BroxtoweStapleford South East752.5BroxtoweEastwood South1402.4AshfieldHucknall Central1152.4GedlingValley652.4MansfieldPeafields402.3BroxtoweChilwell West1102.2AshfieldKirkby in Ashfield East902.2GedlingPhoenix702.2BroxtoweStapleford South West802.2GedlingPhoenix702.2BroxtoweStapleford South West1252.1GedlingNetherfield and Colwick1052.1BassetlawLangold352.2AshfieldKirkby in Ashfield West1252.1BroxtoweBeeston North902.1Newark & SherwoodBridge702.1BassetlawCarlton702.1BassetlawCarlton352.1MansfieldMeden302.1Newark & SherwoodBridge702.0AshfieldHucknall North852.0Newark & SherwoodMagnus702.0Ashfield<                                                                             |                   |                         |        |        |
| GedlingDaybrook852.7AshfieldHucknall East1652.6GedlingBonington1152.6MansfieldBull Farm and Pleasley Hill552.6GedlingKillisick402.6BroxtoweStapleford South East752.5BroxtoweEastwood South1402.4AshfieldHucknall Central1152.4GedlingValley652.4MansfieldPeofields402.3BroxtoweChilwell West1102.2AshfieldKirkby in Ashfield East902.2BroxtoweStapleford South West802.2GedlingPhoenix702.2MansfieldMarket Warsop452.2BassetlawLangold352.1GedlingNetherfield and Colwick1052.1BroxtoweBeeston North902.1Newark & SherwoodBridge702.1NasfieldMeden302.1NasfieldMeden302.1MansfieldHucknall North852.0Newark & SherwoodMagnus702.0AshfieldHucknall North852.0Newark & SherwoodMagnus702.0GedlingCarlton352.0Newark & SherwoodMagnus702.0MansfieldHucknall North852.0Newark & SherwoodMagn                                                                                 |                   |                         |        |        |
| AshfieldHucknall East1652.6GedlingBonington1152.6MansfieldBull Farm and Pleasley Hill552.6GedlingKillisick402.6BroxtoweStapleford South East752.5BroxtoweEastwood South1402.4AshfieldHucknall Central1152.4GedlingValley652.4GedlingValley652.4MansfieldPeafields402.3BroxtoweChilwell West1102.2AshfieldKirkby in Ashfield East902.2BroxtoweStapleford South West802.2GedlingPhoenix702.2MansfieldMarket Warsop452.2BassetlawLangold352.1BassetlawLangold352.1BassetlawHarworth1002.1AshfieldKirkby in Ashfield West952.1BroxtoweBeeston North902.1Newark & SherwoodBridge702.1BassetlawCarlton352.1MansfieldMeden302.1MansfieldMeden302.1MansfieldMagnus702.0AshfieldHucknall North852.0Newark & SherwoodMagnus702.0MansfieldHucknall North852.0Newark & SherwoodMagnus70                                                                                               |                   | -                       |        |        |
| GedlingBonington1152.6MansfieldBull Farm and Pleasley Hill552.6GedlingKillisick402.6BroxtoweStapleford South East752.5BroxtoweEastwood South1402.4AshfieldHucknall Central1152.4GedlingValley652.4MansfieldPeafields402.3BroxtoweChilwell West1102.2AshfieldKirkby in Ashfield East902.2BroxtoweStapleford South West802.2GedlingPhoenix702.2MansfieldMarket Warsop452.2BassetlawLangold352.2AshfieldHucknall West1252.1GedlingNetherfield and Colwick1002.1BassetlawHarworth1002.1BassetlawBridge702.1BroxtoweBeeston North902.1Newark & SherwoodBridge702.1MansfieldMeden302.1BassetlawWorksop North West1052.0GedlingCarlton702.0MansfieldHucknall North852.00Newark & SherwoodMagnus702.0MansfieldYeoman Hill452.00Newark & SherwoodMagnus702.0MansfieldPenniment352.00Newark & Sherwood<                                                                             | •                 |                         |        |        |
| MansfieldBull Farm and Pleasley Hill552.6GedlingKillisick402.6BroxtoweStapleford South East752.5BroxtoweEastwood South1402.4AshfieldHucknall Central1152.4GedlingValley652.4MansfieldPeafields402.3BroxtoweChilwell West1102.2AshfieldKirkby in Ashfield East902.2BroxtoweStapleford South West802.2GedlingPhoenix702.2BroxtoweStapleford South West802.2GedlingPhoenix702.2BassetlawLangold352.2BassetlawLangold352.2BassetlawHarworth1002.1AshfieldHucknall West952.1BassetlawHarworth1002.1Newark & SherwoodBridge702.1BassetlawGariton702.1MansfieldMeden302.1MansfieldMeden302.1MansfieldMeden302.1MansfieldHucknall North852.0MansfieldMagnus702.0AshfieldHocknall North852.0Newark & SherwoodMagnus702.0AshfieldHocknall North852.0Newark & SherwoodOllerton352.                                                                                                   |                   |                         |        |        |
| GedlingKillisick402.6BroxtoweStapleford South East752.5BroxtoweEastwood South1402.4AshfieldHucknall Central1152.4GedlingValley652.4MansfieldPeafields402.3BroxtoweChilwell West1102.2AshfieldKirkby in Ashfield East902.2BroxtoweStapleford South West802.2GedlingPhoenix702.2MansfieldMarket Warsop452.2BassetlawLangold352.2AshfieldHucknall West1052.1GedlingNetherfield and Colwick1052.1BroxtoweBeaston North902.1Newark & SherwoodBridge702.1MansfieldMetherfield352.1MansfieldMetherfield352.1BassetlawLardton702.1Newark & SherwoodBridge702.1MansfieldMetherfield352.0GedlingCarlton302.1BassetlawWorksop North West1052.0GedlingCarlton902.0AshfieldHucknall North852.0Newark & SherwoodMagnus702.0MansfieldPenniment352.0Newark & SherwoodMagnus702.0MansfieldPenniment <t< td=""><td>0</td><td>-</td><td></td><td></td></t<>                                  | 0                 | -                       |        |        |
| BroxtoweStapleford South East752.5BroxtoweEastwood South1402.4AshfieldHucknall Central1152.4GedlingValley652.4MansfieldPedfields402.3BroxtoweChilwell West1102.2AshfieldKirkby in Ashfield East902.2BroxtoweStapleford South West802.2GedlingPhoenix702.2MansfieldMarket Warsop452.2BassetlawLangold352.2AshfieldHucknall West1252.1GedlingNetherfield and Colwick1002.1AshfieldKirkby in Ashfield West952.1BroxtoweBeeston North902.1Newark & SherwoodBridge702.1BassetlawGarlton702.1MansfieldNetherfield352.2GedlingCarlton302.1MansfieldMeden302.1Newark & SherwoodMagnus702.0GedlingCarlton902.0GedlingCarlton902.0Newark & SherwoodMagnus702.0MansfieldHucknall North852.0Newark & SherwoodMagnus702.0MansfieldPenniment352.0Newark & SherwoodMagnus702.0MansfieldPenniment <td< td=""><td></td><td>-</td><td></td><td></td></td<>                                  |                   | -                       |        |        |
| BroxtoweEastwood South1402.4AshfieldHucknall Central1152.4GedlingValley652.4MansfieldPeafields402.3BroxtoweChilwell West1102.2AshfieldKirkby in Ashfield East902.2BroxtoweStapleford South West802.2GedlingPhoenix702.2BrostoweStapleford South West802.2GedlingPhoenix702.2BassetlawLangold352.2BassetlawLangold352.2AshfieldHucknall West1052.1GedlingNetherfield and Colwick1052.1BassetlawHarworth1002.1AshfieldKirkby in Ashfield West952.1BroxtoweBeeston North902.1Newark & SherwoodBridge702.1MansfieldNetherfield352.1MansfieldMacten302.1MansfieldMeden302.1BassetlawWorksop North West1052.0GedlingCarlton902.0AshfieldHucknall North852.0Newark & SherwoodMagnus702.0MansfieldPenniment352.0Newark & SherwoodOllerton851.9GedlingSt Marys801.9MansfieldBrick Kiln40<                                                                                          | •                 |                         |        |        |
| AshfieldHucknall Central1152.4GedlingValley652.4MansfieldPeafields402.3BroxtoweChilwell West1102.2AshfieldKirkby in Ashfield East902.2BroxtoweStapleford South West802.2GedlingPhoenix702.2MansfieldMarket Warsop452.2BassetlawLangold352.2AshfieldHucknall West1252.1GedlingNetherfield and Colwick1052.1BassetlawHarworth1002.1AshfieldKirkby in Ashfield West952.1BassetlawBridge702.1Newark & SherwoodBridge702.1MansfieldMeden302.1MansfieldMeden302.1BassetlawCarlton702.0MansfieldHucknall North852.0Newark & SherwoodMagnus702.0MansfieldHucknall North852.0Newark & SherwoodMagnus702.0MansfieldHucknall North852.0Newark & SherwoodMagnus702.0MansfieldPenniment352.0Newark & SherwoodOllerton851.9GedlingSt Marys801.9MansfieldBrick Kiln401.9MansfieldBrick Kiln40 </td <td></td> <td>•</td> <td></td> <td></td>                                              |                   | •                       |        |        |
| GedlingValley652.4MansfieldPeafields402.3BroxtoweChilwell West1102.2AshfieldKirkby in Ashfield East902.2BroxtoweStapleford South West802.2GedlingPhoenix702.2MansfieldMarket Warsop452.2BassetlawLangold352.2AshfieldHucknall West1252.1GedlingNetherfield and Colwick1052.1BassetlawHarworth1002.1AshfieldKirkby in Ashfield West952.1BassetlawBeeston North902.1Newark & SherwoodBridge702.1MansfieldNetherfield352.1MansfieldMeden302.1MansfieldMeden302.1MansfieldMeden302.1MansfieldHucknall North852.00GedlingCarlton902.0AshfieldHucknall North852.00Newark & SherwoodMagnus702.0MansfieldPenniment352.00Newark & SherwoodOllerton851.9GedlingSt Marys801.9MansfieldBrick Kiln401.9MansfieldBrick Kiln401.9MansfieldBrick Kiln401.9                                                                                                                                |                   |                         |        |        |
| MansfieldPeafields402.3BroxtoweChilwell West1102.2AshfieldKirkby in Ashfield East902.2BroxtoweStapleford South West802.2GedlingPhoenix702.2MansfieldMarket Warsop452.2BassetlawLangold352.2AshfieldHucknall West1252.1GedlingNetherfield and Colwick1052.1BassetlawHarworth1002.1AshfieldKirkby in Ashfield West952.1BroxtoweBeeston North902.1Newark & SherwoodBridge702.1MansfieldMeden302.1MansfieldMeden302.1MansfieldMeden302.1MansfieldHucknall North902.0AshfieldHucknall North852.0Newark & SherwoodMagnus702.0MansfieldHucknall North852.0Newark & SherwoodMagnus702.0MansfieldHucknall North852.0Newark & SherwoodMagnus702.0MansfieldHucknall North851.9GedlingGarlton352.0Newark & SherwoodMagnus702.0MansfieldHucknall North851.9GedlingSt Marys801.9MansfieldBrick Kiln <td></td> <td></td> <td></td> <td></td>                                             |                   |                         |        |        |
| BroxtoweChilwell West1102.2AshfieldKirkby in Ashfield East902.2BroxtoweStapleford South West802.2GedlingPhoenix702.2MansfieldMarket Warsop452.2BassetlawLangold352.2AshfieldHucknall West1252.1GedlingNetherfield and Colwick1052.1BassetlawHarworth1002.1AshfieldKirkby in Ashfield West952.1BroxtoweBeeston North902.1Newark & SherwoodBridge702.1BassetlawCarlton702.1MansfieldMeden302.1MansfieldMeden302.1MansfieldMeden302.1MansfieldMeden302.1MansfieldMeden302.1MansfieldHucknall North852.0Newark & SherwoodMagnus702.0AshfieldHucknall North852.0Newark & SherwoodMagnus702.0MansfieldYeoman Hill452.0Newark & SherwoodOllerton352.0Newark & SherwoodOllerton352.0MansfieldSt Marys801.9MansfieldBrick Kiln401.9MansfieldBrick Kiln401.9MansfieldBrick Kiln40                                                                                                   | 0                 |                         |        |        |
| AshfieldKirkby in Ashfield East902.2BroxtoweStapleford South West802.2GedlingPhoenix702.2MansfieldMarket Warsop452.2BassetlawLangold352.2AshfieldHucknall West1252.1GedlingNetherfield and Colwick1052.1BassetlawHarworth1002.1AshfieldKirkby in Ashfield West952.1BroxtoweBeeston North902.1Newark & SherwoodBridge702.1MansfieldMeden352.1MansfieldMeden302.1MansfieldMeden302.1MansfieldMeden302.1MansfieldMeden302.1MansfieldHucknall North852.0GedlingCarlton902.0AshfieldHucknall North852.0Newark & SherwoodMagnus702.0MansfieldYeoman Hill452.0Newark & SherwoodOllerton352.0Newark & SherwoodOllerton851.9GedlingSt Marys801.9MansfieldBrick Kiln401.9MansfieldBrick Kiln401.9MansfieldRacecourse401.9                                                                                                                                                           |                   |                         |        |        |
| BroxtoweStapleford South West802.2GedlingPhoenix702.2MansfieldMarket Warsop452.2BassetlawLangold352.2AshfieldHucknoll West1252.1GedlingNetherfield and Colwick1052.1BassetlawHarworth1002.1AshfieldKirkby in Ashfield West952.1BroxtoweBeeston North902.1Newark & SherwoodBridge702.1BassetlawCarlton702.1MansfieldNetherfield352.1MansfieldMeden302.1BassetlawWorksop North West1052.0GedlingCarlton902.0AshfieldHucknall North852.0Newark & SherwoodMagnus702.0MansfieldHucknall North852.0Newark & SherwoodMagnus702.0MansfieldPenniment352.0Newark & SherwoodOllerton851.9GedlingSt Marys801.9MansfieldBrick Kiln401.9MansfieldBrick Kiln401.9                                                                                                                                                                                                                        |                   |                         |        |        |
| GedlingPhoenix702.2MansfieldMarket Warsop452.2BassetlawLangold352.2AshfieldHucknall West1252.1GedlingNetherfield and Colwick1052.1BassetlawHarworth1002.1AshfieldKirkby in Ashfield West952.1BroxtoweBeeston North902.1Newark & SherwoodBridge702.1BassetlawCarlton702.1MansfieldNetherfield352.1MansfieldMeden302.1BassetlawWorksop North West1052.0GedlingCarlton902.0AshfieldHucknall North852.0Meark & SherwoodMagnus702.0MansfieldHucknall North852.0Newark & SherwoodMagnus702.0MansfieldPenniment352.0Newark & SherwoodOllerton851.9MansfieldPenton851.9MansfieldBrick Kiln401.9MansfieldBrick Kiln401.9MansfieldBrick Kiln401.9                                                                                                                                                                                                                                   |                   |                         |        |        |
| MansfieldMarket Warsop452.2BassetlawLangold352.2AshfieldHucknall West1252.1GedlingNetherfield and Colwick1052.1BassetlawHarworth1002.1AshfieldKirkby in Ashfield West952.1BroxtoweBeeston North902.1Newark & SherwoodBridge702.1BassetlawCarlton702.1MansfieldNetherfield352.1MansfieldMeden302.1MansfieldMeden302.1BassetlawWorksop North West1052.0GedlingCarlton902.0AshfieldHucknall North852.0Newark & SherwoodMagnus702.0MansfieldYeoman Hill452.0MansfieldPenniment352.0Newark & SherwoodOllerton851.9GedlingSt Marys801.9MansfieldBrick Kiln401.9MansfieldBrick Kiln401.9                                                                                                                                                                                                                                                                                         |                   | •                       |        |        |
| BassetlawLangold352.2AshfieldHucknall West1252.1GedlingNetherfield and Colwick1052.1BassetlawHarworth1002.1AshfieldKirkby in Ashfield West952.1BroxtoweBeeston North902.1Newark & SherwoodBridge702.1BassetlawCarlton702.1MansfieldNetherfield352.1MansfieldMeden302.1BassetlawWorksop North West1052.0GedlingCarlton902.0GedlingCarlton902.0MansfieldHucknall North852.0Newark & SherwoodMagnus702.0MansfieldYeoman Hill452.0MansfieldPenniment352.0Newark & SherwoodOllerton851.9GedlingSt Marys801.9MansfieldBrick Kiln401.9MansfieldBrick Kiln401.9                                                                                                                                                                                                                                                                                                                   | 0                 |                         |        |        |
| AshfieldHucknall West1252.1GedlingNetherfield and Colwick1052.1BassetlawHarworth1002.1AshfieldKirkby in Ashfield West952.1BroxtoweBeeston North902.1Newark & SherwoodBridge702.1BassetlawCarlton702.1MansfieldNetherfield352.1MansfieldMeden302.1BassetlawWorksop North West1052.0GedlingCarlton902.0AshfieldHucknall North852.0Newark & SherwoodMagnus702.0MansfieldPenniment352.0Newark & SherwoodOllerton851.9GedlingSt Marys801.9MansfieldBrick Kiln401.9MansfieldBrick Kiln401.9                                                                                                                                                                                                                                                                                                                                                                                     |                   |                         |        |        |
| GedlingNetherfield and Colwick1052.1BassetlawHarworth1002.1AshfieldKirkby in Ashfield West952.1BroxtoweBeeston North902.1Newark & SherwoodBridge702.1BassetlawCarlton702.1MansfieldNetherfield352.1MansfieldMeden302.1BassetlawWorksop North West1052.0GedlingCarlton902.0AshfieldHucknall North852.0Newark & SherwoodMagnus702.0MansfieldYeoman Hill452.0Newark & SherwoodOllerton851.9GedlingSt Marys801.9MansfieldBrick Kiln401.9MansfieldBrick Kiln401.9                                                                                                                                                                                                                                                                                                                                                                                                              | Ashfield          | -                       |        |        |
| BassetlawHarworth1002.1AshfieldKirkby in Ashfield West952.1BroxtoweBeeston North902.1Newark & SherwoodBridge702.1BassetlawCarlton702.1MansfieldNetherfield352.1MansfieldMeden302.1BassetlawWorksop North West1052.0GedlingCarlton902.0AshfieldHucknall North852.0Newark & SherwoodMagnus702.0MansfieldYeoman Hill452.0MansfieldPenniment352.0MansfieldOllerton851.9GedlingSt Marys801.9MansfieldBrick Kiln401.9MansfieldRacecourse401.9                                                                                                                                                                                                                                                                                                                                                                                                                                   |                   | Netherfield and Colwick |        |        |
| AshfieldKirkby in Ashfield West952.1BroxtoweBeeston North902.1Newark & SherwoodBridge702.1BassetlawCarlton702.1MansfieldNetherfield352.1MansfieldMeden302.1BassetlawWorksop North West1052.0GedlingCarlton902.0AshfieldHucknall North852.0Newark & SherwoodMagnus702.0MansfieldYeoman Hill452.0MansfieldPenniment352.0Newark & SherwoodOllerton851.9GedlingSt Marys801.9MansfieldBrick Kiln401.9MansfieldRacecourse401.9                                                                                                                                                                                                                                                                                                                                                                                                                                                  | •                 | Harworth                | 100    | 2.1    |
| BroxtoweBeeston North902.1Newark & SherwoodBridge702.1BassetlawCarlton702.1MansfieldNetherfield352.1MansfieldMeden302.1BassetlawWorksop North West1052.0GedlingCarlton902.0AshfieldHucknall North852.0Newark & SherwoodMagnus702.0MansfieldYeoman Hill452.0MansfieldPenniment352.0Newark & SherwoodOllerton851.9GedlingSt Marys801.9MansfieldBrick Kiln401.9MansfieldRacecourse401.9                                                                                                                                                                                                                                                                                                                                                                                                                                                                                      |                   |                         |        |        |
| Newark & SherwoodBridge702.1BassetlawCarlton702.1MansfieldNetherfield352.1MansfieldMeden302.1BassetlawWorksop North West1052.0GedlingCarlton902.0AshfieldHucknall North852.0Newark & SherwoodMagnus702.0MansfieldYeoman Hill452.0Newark & SherwoodOllerton352.0Newark & SherwoodOllerton352.0Newark & SherwoodOllerton851.9GedlingSt Marys801.9MansfieldBrick Kiln401.9MansfieldRacecourse401.9                                                                                                                                                                                                                                                                                                                                                                                                                                                                           |                   |                         | 90     |        |
| BassetlawCarlton702.1MansfieldNetherfield352.1MansfieldMeden302.1BassetlawWorksop North West1052.0GedlingCarlton902.0AshfieldHucknall North852.0Newark & SherwoodMagnus702.0MansfieldYeoman Hill452.0Newark & SherwoodOllerton352.0Newark & SherwoodOllerton851.9GedlingSt Marys801.9MansfieldBrick Kiln401.9MansfieldRacecourse401.9                                                                                                                                                                                                                                                                                                                                                                                                                                                                                                                                     | Newark & Sherwood | Bridge                  | 70     |        |
| MansfieldMeden302.1BassetlawWorksop North West1052.0GedlingCarlton902.0AshfieldHucknall North852.0Newark & SherwoodMagnus702.0MansfieldYeoman Hill452.0MansfieldPenniment352.0Newark & SherwoodOllerton851.9GedlingSt Marys801.9MansfieldBrick Kiln401.9MansfieldRacecourse401.9                                                                                                                                                                                                                                                                                                                                                                                                                                                                                                                                                                                          | Bassetlaw         | -                       | 70     | 2.1    |
| BassetlawWorksop North West1052.0GedlingCarlton902.0AshfieldHucknall North852.0Newark & SherwoodMagnus702.0MansfieldYeoman Hill452.0MansfieldPenniment352.0Newark & SherwoodOllerton851.9GedlingSt Marys801.9MansfieldBrick Kiln401.9MansfieldRacecourse401.9                                                                                                                                                                                                                                                                                                                                                                                                                                                                                                                                                                                                             | Mansfield         | Netherfield             | 35     |        |
| GedlingCarlton902.0AshfieldHucknall North852.0Newark & SherwoodMagnus702.0MansfieldYeoman Hill452.0MansfieldPenniment352.0Newark & SherwoodOllerton851.9GedlingSt Marys801.9MansfieldBrick Kiln401.9MansfieldRacecourse401.9                                                                                                                                                                                                                                                                                                                                                                                                                                                                                                                                                                                                                                              | Mansfield         | Meden                   | 30     | 2.1    |
| AshfieldHucknall North852.0Newark & SherwoodMagnus702.0MansfieldYeoman Hill452.0MansfieldPenniment352.0Newark & SherwoodOllerton851.9GedlingSt Marys801.9MansfieldBrick Kiln401.9MansfieldRacecourse401.9                                                                                                                                                                                                                                                                                                                                                                                                                                                                                                                                                                                                                                                                 | Bassetlaw         | Worksop North West      | 105    | 2.0    |
| AshfieldHucknall North852.0Newark & SherwoodMagnus702.0MansfieldYeoman Hill452.0MansfieldPenniment352.0Newark & SherwoodOllerton851.9GedlingSt Marys801.9MansfieldBrick Kiln401.9MansfieldRacecourse401.9                                                                                                                                                                                                                                                                                                                                                                                                                                                                                                                                                                                                                                                                 | Gedling           | Carlton                 | 90     | 2.0    |
| MansfieldYeoman Hill452.0MansfieldPenniment352.0Newark & SherwoodOllerton851.9GedlingSt Marys801.9MansfieldBrick Kiln401.9MansfieldRacecourse401.9                                                                                                                                                                                                                                                                                                                                                                                                                                                                                                                                                                                                                                                                                                                        | •                 | Hucknall North          | 85     | 2.0    |
| MansfieldPenniment352.0Newark & SherwoodOllerton851.9GedlingSt Marys801.9MansfieldBrick Kiln401.9MansfieldRacecourse401.9                                                                                                                                                                                                                                                                                                                                                                                                                                                                                                                                                                                                                                                                                                                                                 | Newark & Sherwood | Magnus                  | 70     | 2.0    |
| Newark & SherwoodOllerton851.9GedlingSt Marys801.9MansfieldBrick Kiln401.9MansfieldRacecourse401.9                                                                                                                                                                                                                                                                                                                                                                                                                                                                                                                                                                                                                                                                                                                                                                        | Mansfield         | -                       | 45     | 2.0    |
| GedlingSt Marys801.9MansfieldBrick Kiln401.9MansfieldRacecourse401.9                                                                                                                                                                                                                                                                                                                                                                                                                                                                                                                                                                                                                                                                                                                                                                                                      | Mansfield         | Penniment               | 35     | 2.0    |
| MansfieldBrick Kiln401.9MansfieldRacecourse401.9                                                                                                                                                                                                                                                                                                                                                                                                                                                                                                                                                                                                                                                                                                                                                                                                                          | Newark & Sherwood | Ollerton                | 85     |        |
| Mansfield Racecourse 40 1.9                                                                                                                                                                                                                                                                                                                                                                                                                                                                                                                                                                                                                                                                                                                                                                                                                                               | Gedling           | St Marys                | 80     | 1.9    |
|                                                                                                                                                                                                                                                                                                                                                                                                                                                                                                                                                                                                                                                                                                                                                                                                                                                                           | Mansfield         | Brick Kiln              | 40     | 1.9    |
| Mansfield Newlands 35 1.9                                                                                                                                                                                                                                                                                                                                                                                                                                                                                                                                                                                                                                                                                                                                                                                                                                                 | Mansfield         | Racecourse              | 40     | 1.9    |
|                                                                                                                                                                                                                                                                                                                                                                                                                                                                                                                                                                                                                                                                                                                                                                                                                                                                           | Mansfield         | Newlands                | 35     | 1.9    |

#### WARD RATES RANKED IN DESCENDING ORDER

| DISTRICT                     | WARD                                 | NUMBER   | EST. %                |
|------------------------------|--------------------------------------|----------|-----------------------|
| Mansfield                    | Park Hall                            | 35       | <b>ESI.</b> /0<br>1.9 |
| Gedling                      | Newstead                             | 25       | 1.9                   |
| Broxtowe                     | Cossall and Kimberley                | 23<br>75 | 1.9                   |
| Ashfield                     | Sutton in Ashfield North             | 120      | 1.8                   |
| Rushcliffe                   |                                      | 80       | 1.7                   |
| Bassetlaw                    | Cotgrave<br>Warkeen Fast             | 65       | 1.7                   |
| Broxtowe                     | Worksop East<br>Beeston Central      | 60       | 1.7                   |
| Bassetlaw                    | East Retford North                   | 60<br>60 | 1.7                   |
|                              |                                      | 25       |                       |
| Broxtowe<br>Bassetlaw        | Brinsley<br>Misterton                | 25<br>25 | 1.7<br>1.7            |
|                              | Carlton Hill                         | 23<br>80 |                       |
| Gedling<br>Bassetlaw         | East Retford East                    | 65       | 1.6<br>1.6            |
| Ashfield                     |                                      | 65       |                       |
|                              | Selston<br>Resetue Dulanda           | 60       | 1.6                   |
| Broxtowe                     | Beeston Rylands                      | 50<br>50 | 1.6                   |
| Newark & Sherwood            | Clipstone                            |          | 1.6                   |
| Bassetlaw                    | East Retford West                    | 50       | 1.6                   |
| Mansfield                    | Sandhurst                            | 35       | 1.6                   |
| Mansfield                    | Ling Forest                          | 25       | 1.6                   |
| Mansfield                    | Abbott                               | 20       | 1.6                   |
| Bassetlaw                    | Beckingham                           | 20       | 1.6                   |
| Gedling                      | Bestwood Village                     | 20       | 1.6                   |
| Bassetlaw                    | Ranskill                             | 20       | 1.6                   |
| Ashfield                     | Kirkby in Ashfield Central           | 70       | 1.5                   |
| Gedling                      | Mapperley Plains                     | 65       | 1.5                   |
| Ashfield                     | Woodhouse                            | 65       | 1.5                   |
| Bassetlaw                    | Worksop North East                   | 50       | 1.5                   |
| Newark & Sherwood            | Blidworth                            | 45       | 1.5                   |
| Gedling                      | St James                             | 35       | 1.5                   |
| Mansfield                    | Warsop Carrs                         | 30       | 1.5                   |
| Mansfield                    | Kingsway                             | 25       | 1.5                   |
| Newark & Sherwood            | Winthorpe                            | 25       | 1.5                   |
| Ashfield                     | Sutton in Ashfield West              | 110      | 1.4                   |
| Newark & Sherwood            | Rainworth                            | 65       | 1.4                   |
| Rushcliffe                   | Trent Bridge                         | 50       | 1.4                   |
| Broxtowe                     | Nuthall West and Greasley (Watnall)  | 45       | 1.4                   |
| Newark & Sherwood            | Balderton West<br>East Retford South | 40<br>40 | 1.4                   |
| Bassetlaw<br>Ashfield        | Last Rettora South<br>Jacksdale      | 40<br>30 | 1.4                   |
| Rushcliffe                   | Viverton                             | 30       | 1.4                   |
|                              | Porchester                           |          | 1.4                   |
| Gedling<br>Bassetlaw         | Worksop South                        | 55       | 1.3                   |
| Gedling                      | •                                    | 40       | 1.3                   |
| 0                            | Kingswell                            | 40<br>20 | 1.3                   |
| Broxtowe<br>Rushcliffe       | Awsworth<br>Gotham                   | 15       | 1.3<br>1.3            |
|                              | Calverton                            | 55       | 1.3                   |
| Gedling<br>Newark & Sherwood | Edwinstowe                           | 35       | 1.2                   |
| Rushcliffe                   | Keyworth South                       | 35       | 1.2                   |
| Mansfield                    |                                      | 20       | 1.2                   |
| Rushcliffe                   | Maun Valley<br>Nevile                | 15       | 1.2                   |
| Bassetlaw                    | Worksop North                        | 65       | 1.2                   |
| Gedling                      | Gedling                              | 45       | 1.1                   |
| Broxtowe                     | Beeston West                         | 40       | 1.1                   |
| DIOXIOWE                     |                                      | 40       | 1.1                   |

#### WARD RATES RANKED IN DESCENDING ORDER

| DISTRICT                 | WARD                                   | NUMBER | EST. % |
|--------------------------|----------------------------------------|--------|--------|
| Newark & Sherwood        | Balderton North                        | 35     | 1.1    |
| Rushcliffe               | Bingham East                           | 30     | 1.1    |
| Bassetlaw                | Tuxford and Trent                      | 30     | 1.1    |
| Mansfield                | Lindhurst                              | 20     | 1.1    |
| Mansfield                | Sherwood                               | 20     | 1.1    |
| Newark & Sherwood        | Beacon                                 | 50     | 1.0    |
| Newark & Sherwood        | Farnsfield and Bilsthorpe              | 50     | 1.0    |
| Broxtowe                 | Bramcote                               | 40     | 1.0    |
| Rushcliffe               | Bingham West                           | 35     | 1.0    |
| Rushcliffe               | Gamston                                | 35     | 1.0    |
| Rushcliffe               | Trent                                  | 30     | 1.0    |
| Rushcliffe               | Edwalton Village                       | 25     | 1.0    |
| Mansfield                | Grange Farm                            | 20     | 1.0    |
| Rushcliffe               | Lutterell                              | 20     | 1.0    |
| Bassetlaw                | Sturton                                | 15     | 1.0    |
| Newark & Sherwood        | Southwell North                        | 10     | 1.0    |
| Rushcliffe               | Lady Bay                               | 35     | 0.9    |
| Broxtowe                 | Chilwell East                          | 30     | 0.9    |
| Rushcliffe               | Compton Acres                          | 30     | 0.9    |
| Gedling                  | Burton Joyce and Stoke Bardolph        | 15     | 0.9    |
| Gedling                  | Lambley                                | 15     | 0.9    |
| Broxtowe                 | Attenborough                           | 10     | 0.9    |
| Rushcliffe               | Ruddington                             | 40     | 0.8    |
| Newark & Sherwood        | Farndon                                | 30     | 0.8    |
| Broxtowe                 | Greasley (Giltbrook and Newthorpe)     | 30     | 0.8    |
| Rushcliffe               | Abbey                                  | 25     | 0.8    |
| Broxtowe                 | Nuthall East and Strelley              | 25     | 0.8    |
| Mansfield                | Holly                                  | 15     | 0.8    |
| Ashfield                 | Underwood                              | 15     | 0.8    |
| Newark & Sherwood        | Muskham                                | 10     | 0.8    |
| Broxtowe                 | Trowell                                | 10     | 0.8    |
| Gedling                  | Woodthorpe                             | 30     | 0.7    |
| Rushcliffe               | Melton                                 | 25     | 0.7    |
| Newark & Sherwood        | Collingham and Meering                 | 15     | 0.7    |
| Bassetlaw                | Blyth                                  | 10     | 0.7    |
| Bassetlaw                | Everton                                | 10     | 0.7    |
| Broxtowe                 | Toton and Chilwell Meadows             | 30     | 0.6    |
| Rushcliffe               | Leake                                  | 25     | 0.6    |
| Rushcliffe               | Musters                                | 15     | 0.6    |
| Bassetlaw                | Sutton                                 | 15     | 0.6    |
| Broxtowe                 | Eastwood North and Greasley (Beauvale) | 10     | 0.6    |
| Mansfield                | Hornby                                 | 10     | 0.6    |
| Mansfield                | Manor                                  | 10     | 0.6    |
| Mansfield                | Oakham                                 | 10     | 0.6    |
| Newark & Sherwood        | Southwell East                         | 10     | 0.6    |
| Newark & Sherwood        | Sutton-on-Trent                        | 10     | 0.6    |
| Bassetlaw                | Clayworth                              | 5      | 0.6    |
| Rushcliffe               | Oak                                    | 5      | 0.6    |
| Bassetlaw<br>C a dlive a | Welbeck                                | 5      | 0.6    |
| Gedling                  | Woodborough<br>Kinga Walk              | 5      | 0.6    |
| Mansfield<br>Duchalitta  | Kings Walk                             | 10     | 0.5    |
| Rushcliffe               | Soar Valley                            | 10     | 0.5    |

#### WARD RATES RANKED IN DESCENDING ORDER

| DISTRICT                 | WARD                           | NUMBER     | EST. %     |
|--------------------------|--------------------------------|------------|------------|
| Rushcliffe               | Stanford                       | 10         | 0.5        |
| Mansfield                | Berry Hill                     | 5          | 0.5        |
| Newark & Sherwood        | Caunton                        | 5          | 0.5        |
| Rushcliffe               | Thoroton                       | 5          | 0.5        |
| Rushcliffe               | Tollerton                      | 5          | 0.5        |
| Rushcliffe               | Wolds                          | 5          | 0.5        |
| Gedling                  | Ravenshead                     | 10         | 0.4        |
| Mansfield                | Eakring                        | 5          | 0.4        |
| Rushcliffe               | Keyworth North                 | 5          | 0.4        |
| Newark & Sherwood        | Lowdham                        | 10         | 0.3        |
| Bassetlaw                | East Markham                   | 5          | 0.3        |
| Rushcliffe               | Manvers                        | 5          | 0.3        |
| Newark & Sherwood        | Southwell West                 | 5          | 0.3        |
| Rushcliffe               | Cranmer                        | 5          | 0.2        |
| Bassetlaw                | Rampton                        | 5          | 0.2        |
| Newark & Sherwood        | Trent                          | 0          | 0.0        |
|                          | Bulwell                        | 555        | 5.5        |
| Nottingham               | Buiwell<br>Aspley              | 595<br>595 | 5.5<br>5.4 |
| Nottingham               | Aspiey<br>Bestwood             | 595        | 5.4<br>4.8 |
| Nottingham<br>Nottingham | St Ann's                       | 680        | 4.8<br>4.3 |
| Nottingham               | Berridge                       | 590        | 4.3        |
| Nottingham               | Bilborough                     | 415        | 4.0        |
| Nottingham               | Dales                          | 413        | 4.0<br>3.9 |
| Nottingham               | Arboretum                      | 430<br>490 | 3.5        |
| Nottingham               | Mapperley                      | 365        | 3.3        |
| Nottingham               | Basford                        | 355        | 3.3        |
| Nottingham               | Clifton South                  | 250        | 3.0        |
| Nottingham               | Bulwell Forest                 | 240        | 2.9        |
| Nottingham               | Sherwood                       | 295        | 2.8        |
| Nottingham               | Bridge                         | 355        | 2.7        |
| Nottingham               | Leen Valley                    | 180        | 2.6        |
| Nottingham               | Clifton North                  | 225        | 2.4        |
| Nottingham               | Radford and Park               | 425        | 2.2        |
| Nottingham               | Dunkirk and Lenton             | 105        | 1.1        |
| Nottingham               | Wollaton West                  | 100        | 1.1        |
| Nottingham               | Wollaton East and Lenton Abbey | 80         | 0.9        |
| 5                        | ,                              |            |            |