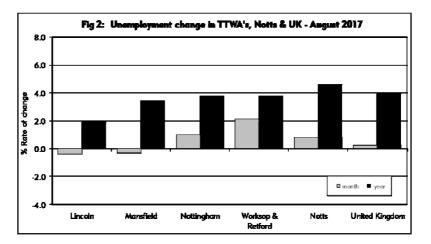

Between July and August 2017, unemployment increased in two of the four Travel To Work Areas in the County (figure 2). Worksop & Retford experienced the largest increase with a rate of change of 2.1%, followed by Nottingham with 1.0%. Lincoln and Mansfield experienced decreases of 0.4% and 0.3% respectively.

the County have increased numbers of claimants. The largest change has been in Worksop & Retford and Nottingham, both with a rate of change of 3.8% followed by Mansfield with 3.4% and Lincoln with 1.9% over the month.