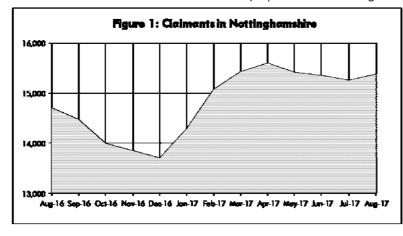

The number of claimants in Nottinghamshire increased by 125 between July and August 2017. The total of 15,380 is 680 more than it was a year ago (see figure 1).

The proportion unemployed in Nottinghamshire is now 2.1%. This is higher than the East Midlands (1.6%) and the United Kingdom (1.9%).