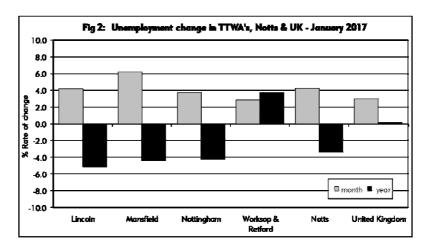

Between December 2016 and January 2017, unemployment increased in all of the four Travel To Work Areas in the County (figure 2). Mansfield experienced the largest increase with a rate of change of 6.2%, followed by Lincoln with 4.1%,

Nottingham with 3.7% and Worksop & Retford with 2.8%.

Compared with January 2016, three of the four TTWA's in the County have reduced numbers of claimants. The largest change has been in Lincoln with a rate of change of -5.1% followed by Mansfield with -4.4% and Nottingham with -4.2%. Worksop & Retford increased by 3.7%.