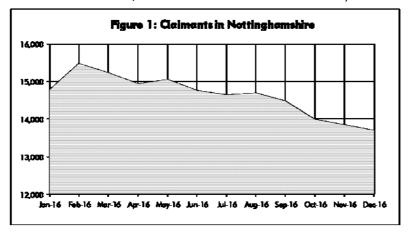

The number of claimants in Nottinghamshire increased by 585 between December 2016 and January 2017. The total of 14,280 is 495 less than it was a year ago (see figure 1).

The proportion unemployed in Nottinghamshire is now 2.0%. This is higher than the East Midlands (1.5%) and the United Kingdom (1.9%).