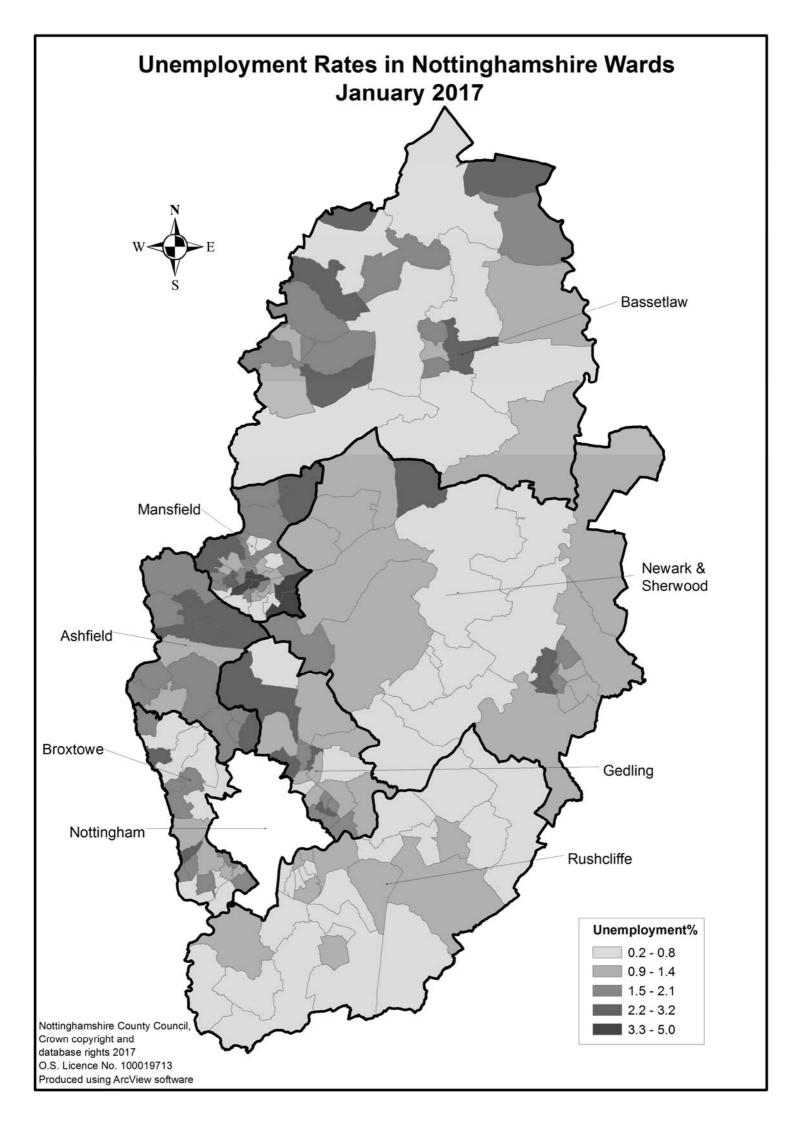

## WARD RATES RANKED IN DESCENDING ORDER

| DISTRICT          | WARD                        | NUMBER   | EST. % |
|-------------------|-----------------------------|----------|--------|
| Mansfield         | Portland                    | 90       | 5.0    |
| Mansfield         | Newgate                     | 85       | 4.2    |
| Mansfield         | Oak Tree                    | 75       | 4.1    |
| Mansfield         | Ransom Wood                 | 75       | 3.9    |
| Mansfield         | Carr Bank                   | 80       | 3.4    |
| Bassetlaw         | Worksop South East          | 175      | 3.2    |
| Broxtowe          | Stapleford North            | 85       | 3.0    |
| Mansfield         | Ladybrook                   | 70       | 3.0    |
| Gedling           | Killisick                   | 45       | 2.9    |
| Ashfield          | Sutton in Ashfield East     | 225      | 2.6    |
| Mansfield         | Woodhouse                   | 55       | 2.6    |
| Bassetlaw         | Harworth                    | 120      | 2.5    |
| Ashfield          | Kirkby in Ashfield East     | 100      | 2.5    |
| Newark & Sherwood | Devon                       | 90       | 2.5    |
| Newark & Sherwood | Boughton                    | 75       | 2.5    |
| Mansfield         | Netherfield                 | 40       | 2.5    |
| Broxtowe          | Eastwood South              | 135      | 2.4    |
| Gedling           | Daybrook                    | 80       | 2.4    |
| Newark & Sherwood | Castle                      | 75       | 2.4    |
| Gedling           | Valley                      | 65       | 2.4    |
| Mansfield         | Broomhill                   | 50       | 2.4    |
| Bassetlaw         | Langold                     | 40       | 2.4    |
| Gedling           | Newstead                    | 35       | 2.4    |
| Ashfield          | Sutton in Ashfield Central  | 165      | 2.3    |
| Gedling           | Bonington                   | 100      | 2.3    |
| Mansfield         | Bull Farm and Pleasley Hill | 50       | 2.3    |
| Bassetlaw         | Misterton                   | 35       | 2.3    |
| Ashfield          | Hucknall East               | 135      | 2.2    |
| Ashfield          | Kirkby in Ashfield West     | 100      | 2.2    |
| Bassetlaw         | East Retford East           | 90       | 2.2    |
| Mansfield         | Meden                       | 35       | 2.2    |
| Gedling           | Carlton                     | 90       | 2.2    |
| Newark & Sherwood | Magnus                      | 75       | 2.1    |
| Gedling           | Phoenix                     | 65       | 2.1    |
| Ashfield          | Hucknall Central            | 95       | 2.0    |
| Broxtowe          | Stapleford South West       | 75<br>75 | 2.0    |
| Mansfield         | Racecourse                  | 40       | 2.0    |
| Gedling           | Netherfield and Colwick     | 100      | 1.9    |
| Bassetlaw         | East Retford North          | 70       | 1.9    |
| Bassetlaw         | Carlton                     | 65       | 1.9    |
| Broxtowe          | Stapleford South East       | 60       | 1.9    |
| Bassetlaw         | East Retford South          | 55       | 1.9    |
| Mansfield         | Newlands                    | 35       | 1.9    |
| Mansfield         | Woodlands                   | 30       | 1.9    |
| Ashfield          | Sutton in Ashfield North    | 125      | 1.8    |
| Ashfield          | Hucknall West               | 105      | 1.8    |
| Bassetlaw         | Worksop North West          | 95       | 1.8    |
| Broxtowe          | Chilwell West               | 90       | 1.8    |
| Ashfield          | Hucknall North              | 80       | 1.8    |
| Broxtowe          | Beeston North               | 75       | 1.8    |
| Bassetlaw         | Worksop East                | 73<br>70 | 1.8    |
| Gedling           | St James                    | 45       | 1.8    |
| Jeaning           | J. Julies                   | 40       | 1.0    |

## WARD RATES RANKED IN DESCENDING ORDER

| DISTRICT          | WARD                       | NUMBER | EST. % |
|-------------------|----------------------------|--------|--------|
| Mansfield         | Park Hall                  | 35     | 1.8    |
| Mansfield         | Peafields                  | 30     | 1.8    |
| Bassetlaw         | Beckingham                 | 25     | 1.8    |
| Bassetlaw         | Ranskill                   | 25     | 1.8    |
| Mansfield         | Yeoman Hill                | 40     | 1.7    |
| Mansfield         | Brick Kiln                 | 35     | 1.7    |
| Ashfield          | Jacksdale                  | 35     | 1.7    |
| Mansfield         | Warsop Carrs               | 35     | 1.7    |
| Broxtowe          | Brinsley                   | 25     | 1.7    |
| Gedling           | Carlton Hill               | 80     | 1.6    |
| Broxtowe          | Beeston Rylands            | 65     | 1.6    |
| Broxtowe          | Cossall and Kimberley      | 65     | 1.6    |
| Newark & Sherwood | Bridge                     | 55     | 1.6    |
| Newark & Sherwood | Blidworth                  | 45     | 1.6    |
| Mansfield         | Market Warsop              | 35     | 1.6    |
| Mansfield         | Sandhurst                  | 35     | 1.6    |
| Broxtowe          | Awsworth                   | 20     | 1.6    |
| Ashfield          | Sutton in Ashfield West    | 120    | 1.5    |
|                   | Selston                    | 65     |        |
| Ashfield          |                            | 65     | 1.5    |
| Gedling           | St Marys                   |        | 1.5    |
| Ashfield          | Woodhouse                  | 65     | 1.5    |
| Bassetlaw         | Worksop North East         | 55     | 1.5    |
| Mansfield         | Penniment                  | 25     | 1.5    |
| Newark & Sherwood | Balderton West             | 45     | 1.4    |
| Newark & Sherwood | Clipstone                  | 45     | 1.4    |
| Bassetlaw         | East Retford West          | 45     | 1.4    |
| Gedling           | Kingswell                  | 40     | 1.4    |
| Rushcliffe        | Cotgrave                   | 60     | 1.3    |
| Newark & Sherwood | Ollerton                   | 55     | 1.3    |
| Rushcliffe        | Trent Bridge               | 50     | 1.3    |
| Broxtowe          | Beeston Central            | 45     | 1.3    |
| Mansfield         | Kingsway                   | 25     | 1.3    |
| Bassetlaw         | Sturton                    | 20     | 1.3    |
| Mansfield         | Abbott                     | 15     | 1.3    |
| Newark & Sherwood | Rainworth                  | 60     | 1.2    |
| Ashfield          | Kirkby in Ashfield Central | 55     | 1.2    |
| Bassetlaw         | Worksop South              | 50     | 1.2    |
| Mansfield         | Sherwood                   | 25     | 1.2    |
| Rushcliffe        | Wiverton                   | 25     | 1.2    |
| Rushcliffe        | Gotham                     | 15     | 1.2    |
| Newark & Sherwood | Beacon                     | 55     | 1.1    |
| Newark & Sherwood | Farnsfield and Bilsthorpe  | 55     | 1.1    |
| Gedling           | Calverton                  | 50     | 1.1    |
| Gedling           | Porchester                 | 50     | 1.1    |
| Broxtowe          | Beeston West               | 40     | 1.1    |
| Newark & Sherwood | Balderton North            | 35     | 1.1    |
| Rushcliffe        | Keyworth South             | 35     | 1.1    |
| Bassetlaw         | Tuxford and Trent          | 30     | 1.1    |
| Mansfield         | Ling Forest                | 20     | 1.1    |
| Mansfield         | Maun Valley                | 20     | 1.1    |
| Gedling           | Gedling                    | 45     | 1.0    |
| Gedling           | Mapperley Plains           | 45     | 1.0    |
| -                 |                            |        |        |